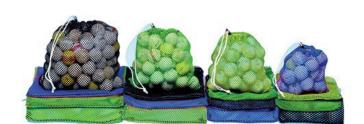

## **Details**

Economy plus durability best describe these lightweight polyester bags. Mesh see-through design allows balls to air dry inside bag. These popular bags feature a single drawstring with plastic cord lock. Available in Kelly Green, Royal Blue or Black. 95-100 Ball Capacity

- Lightweight polyester mesh
- Balls air dry inside bag
- Single drawstring with plastic cord lock
- 95-100 ball capacity

## **Options**

Color Green

Blue Black

**Gritmaster** 

309 Percy Osborn Road Morningside, 4001

https://gritmaster.rrproducts.com/