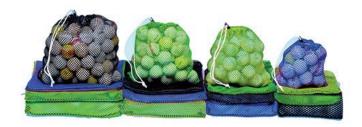

## **Details**

Economy plus durability best describe these lightweight polyester bags. Mesh see-through design allows balls to air dry inside bag. These popular bags feature a single drawstring with plastic cord lock. Available in Kelly Green, Royal Blue or Black. 50-55 Ball Capacity

- Lightweight polyester mesh
- Balls air dry inside bag
- Single drawstring with plastic cord lock
- 50-55 ball capacity