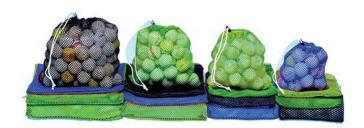

## **Details**

Economy plus durability best describe these lightweight polyester bags. Mesh see-through design allows balls to air dry inside bag. These popular bags feature a single drawstring with plastic cord lock. Available in Kelly Green, Royal Blue or Black. 35-40 Ball Capacity

- Lightweight polyester mesh
- Balls air dry inside bag
- Single drawstring with plastic cord lock
- 35-40 ball capacity

## **Options**

Color Black

Green Blue

**Gritmaster** 

309 Percy Osborn Road Morningside, 4001

https://gritmaster.rrproducts.com/