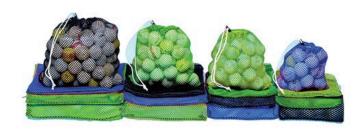

## **Details**

Economy plus durability best describes these lightweight polyester bags. Mesh see-through design allows balls to air dry inside bag. These popular bags feature a single drawstring with plastic cord lock. Available in Kelly Green, Royal Blue or Black. 20-25 Ball Capacity

- Lightweight polyester mesh
- Balls air dry inside bag
- Single drawstring with plastic cord lock
- 20-25 ball capacity

## **Options**

Color Black

Green Blue

**Gritmaster** 

309 Percy Osborn Road Morningside, 4001

https://gritmaster.rrproducts.com/