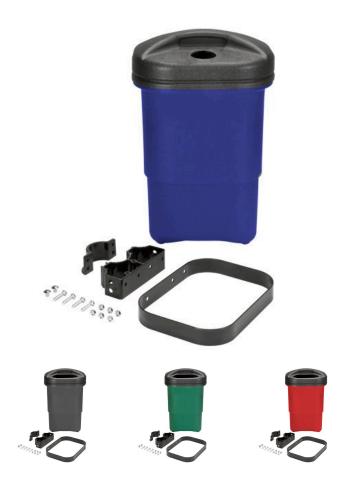

## **Details**

Large, 9 gallon container with solid sides and bottom drain holes in color impregnated, durable polyethylene plastic that won't dent or rust. Snap-on lids availble in three styles: solid (no opening), large for trash, and cans only. Bracket components are extruded aluminum, cast aluminum and formed steel to withstand heavy use. Includes post mounting hardware, one trash container & open trash lid.

## **Options**

Color Black

Blue Green Red

Gritmaster

309 Percy Osborn Road Morningside, 4001 0313035785

https://gritmaster.rrproducts.com/