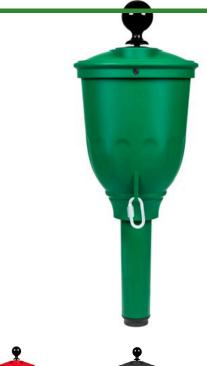

## **Grand Golf Ball Washer**

**RP225** 

## **Details**

The handsome die-cast aluminum body design of our Grand Ball Washer delivers an elegant, championship feel with a durable hard anodized-powder coated finish. Features include a high performance internal brush for superior cleaning, a clean, logo-free body design, a carabiner hook for towel security and a unique integrated collar for appealing washer to mounting tube transition. Teardrop drain design prevents unsightly residue stains from overflow. The Grand Ball Washer is an asset on any course.