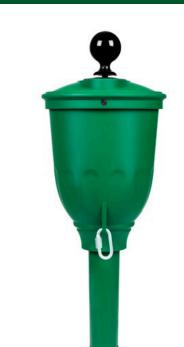

## **Details**

Elevate your course with the Grand Ball Washer—where sleek design meets premium performance. Crafted with a stylish die-cast aluminum body and finished in a tough, hard anodized-powder coat, it delivers a championship look built to last. Inside, a high-performance brush ensures every ball gets a superior clean. Thoughtfully designed with a clean, logo-free exterior, a secure carabiner hook for towels, and a seamless collar-to-mount transition for a polished appearance. Plus, the innovative teardrop drain prevents messy residue and overflow stains. The Grand Ball Washer isn't just equipment - it's a course upgrade.

## **Options**

Color Black

Forest Green

Red Tan

**Gritmaster**309 Percy Osborn Road Morningside, 4001

https://gritmaster.rrproducts.com/