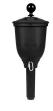

## **Details**

Elevate your course with the Grand Ball Washer—where sleek design meets premium performance. Crafted with a stylish die-cast aluminum body and finished in a tough, hard anodized-powder coat, it delivers a championship look built to last. Inside, a high-performance brush ensures every ball gets a superior clean. Thoughtfully designed with a clean, logo-free exterior, a secure carabiner hook for towels, and a seamless collar-to-mount transition for a polished appearance. Plus, the innovative teardrop drain prevents messy residue and overflow stains. The Grand Ball Washer isn't just equipment - it's a course upgrade.

## **Options**

Color Black

Forest Green

Red Tan

**Gritmaster**309 Percy Osborn Road Morningside, 4001

https://gritmaster.rrproducts.com/