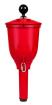

## **Details**

Elevate your course with the Grand Ball Washer—where sleek design meets premium performance. Crafted with a stylish die-cast aluminum body and finished in a tough, hard anodized-powder coat, it delivers a championship look built to last. Inside, a high-performance brush ensures every ball gets a superior clean. Thoughtfully designed with a clean, logo-free exterior, a secure carabiner hook for towels, and a seamless collar-to-mount transition for a polished appearance. Plus, the innovative teardrop drain prevents messy residue and overflow stains. The Grand Ball Washer isn't just equipment - it's a course upgrade.

## **Options**

Color Black

Forest Green

Red Tan

**Gritmaster**309 Percy Osborn Road Morningside, 4001

https://gritmaster.rrproducts.com/