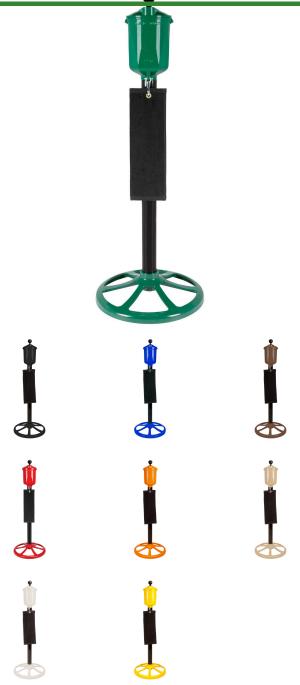

- Pro Ball Washer w/ towel clip
- Mounting pipe
- Base

Specifications Manufacturer

**R&R** Products

## Options

Color

Black Orange Red Forest Green Yellow Brown White Blue Tan