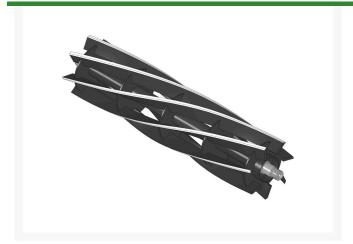

# **Reel - 7 Blade** R4115125

#### **Details**

R&R Reel blades are manufactured from high carbon-boron alloy steel and then hardened to RC46-49 to match the temper of our bedknives and original equipment bedknives. All R&R Reels are cylindrically ground on bearing surfaces and then relief ground. Reels are then precision computer balanced for extended bearing and reel life. R&R Products Reels are guaranteed against defects in material and workmanship for the life of the reel under normal use.

- High Carbon-Boron Alloy Steel
- Cylindrically Ground on Bearing Surfaces
- Precision Computer Balanced