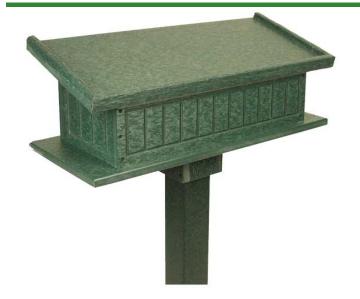

## **Starter Podium** RP106300

## **Details**

Record tee off times and speed up play. Made of 100% recycled plastic with engraved slat design. Hinged lid for cabinet storage. Stainless steel screws. Splinter free. 24" long x 10" wide x 6" deep. Recycled plastic permanent post or portable base sold separately. Available in Green, Driftwood, Brown or Black.

- Recycled plastic lumber
- Stainless steel screws
- Permanent or portable installation available
- 24" L x 10" W x 6" D