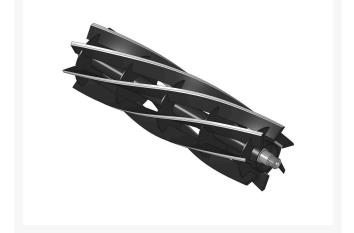

R4115123

Reel - 7 Blade

## Details

R&R Reel blades are manufactured from high carbon-boron alloy steel and then hardened to RC46-49 to match the temper of our bedknives and original equipment bedknives. All R&R Reels are cylindrically ground on bearing surfaces and then relief ground. Reels are then precision computer balanced for extended bearing and reel life. R&R Products Reels are guaranteed against defects in material and workmanship for the life of the reel under normal use.

- High Carbon-Boron Alloy Steel
- Cylindrically Ground on Bearing Surfaces
- Precision Computer Balanced

Replaces

Jacobsen

4115123

Specifications

Manufacturer

**R&R** Products

Fits Models