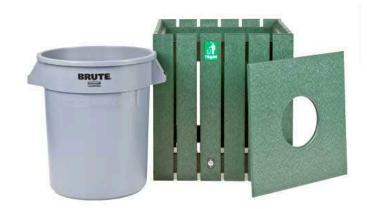

## 20 Gallon Square Slatted Trash Receptacles

What a great look! These square trash receptacles made of 1" x 4" recycled plastic slats add prestige to any course. Stainless steel screws for rust prevention with premium construction adds up to a maintenance-free, worry-free product. Rubbermaid trash container with recycled center hole access lid included. Available in 20, 32 or 44 gallon. Green, Driftwood, Brown or Black.

- Maintenance-free
- Stainless steel screws
- 20 gallon Rubbermaid trash container included
- Recycled center-hole access lid included

**Specifications** 

Manufacturer

R&R Products

**Options** 

Color

Green Brown