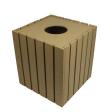

## 20 Gallon Square Slatted Trash Receptacles

What a great look! These square trash receptacles made of 1" x 4" recycled plastic slats add prestige to any course. Stainless steel screws for rust prevention with premium construction adds up to a maintenance-free, worry-free product. Rubbermaid trash container with recycled center hole access lid included. Available in 20, 32 or 44 gallon. Green, Driftwood, Brown or Black.

- Maintenance-free
- Stainless steel screws
- 20 gallon Rubbermaid trash container included
- Recycled center-hole access lid included

**Specifications** 

Manufacturer

R&R Products

**Options** 

Color

Green Brown