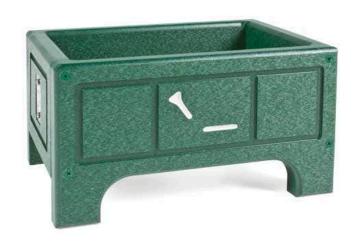

## Recycled Lumber Broken Tee Box

RP106082

## **Details**

Encourage golfers to respect the beauty of your landscape by offering a convenient receptacle for their broken tees. This attractive container is designed with screen mesh base so dirt and irrigation pass through. Made of high quality UV stable ABS. Available in Green, Driftwood, Brown or Black.

- Maintenance-free recycled plastic lumber
- Screen mesh base lets dirt and irrigation pass through
- Built to last

**Specifications** 

Manufacturer R&R Products

**Options** 

Color

Black Green Brown

**Replacement Parts** 