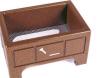

## **Details**

Encourage golfers to respect the beauty of your landscape by offering a convenient receptacle for their broken tees. This attractive container is designed with screen mesh base so dirt and irrigation pass through. Made of high quality UV stable ABS. Available in Green, Driftwood, Brown or Black.

- Maintenance-free recycled plastic lumber
- Screen mesh base lets dirt and irrigation pass through
- Built to last

**Specifications** 

Manufacturer R&R Products

**Options** 

Color

Black Green Brown

**Replacement Parts** 