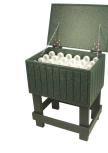

## **24 Divot Bottle Storage Box** RP106076

Organizes 24 divot mix bottles. Constructed with premium weather-resistant recycled plastic and stainless steel screws for easy maintenance and years of service, Solid wall, engraved slat-look design is moisture proof. Bottles not included.

- Weather-resistant recycled plastic lumber
- Stainless steel screws
- Moisture-proof lid
- Maintenance free
- Divot mix bottles not included