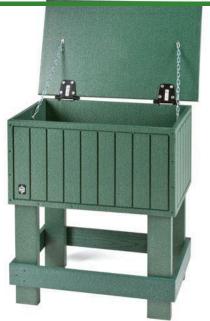

## **24 Divot Bottle Storage Box** RP106076

Organizes 24 divot mix bottles. Constructed with premium weather-resistant recycled plastic and stainless steel screws for easy maintenance and years of service, Solid wall, engraved slat-look design is moisture proof. Bottles not included.

- Weather-resistant recycled plastic lumber
- Stainless steel screws
- Moisture-proof lid
- Maintenance free
- Divot mix bottles not included