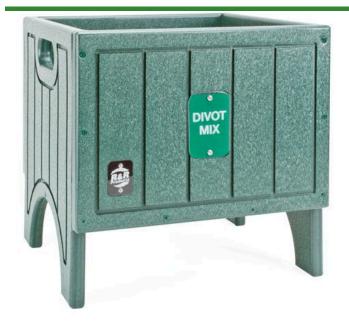

# **Divot Bottle Storage Caddie** RP106071

## Details

Made of premium solid sheet recycled plastic lumber with slat design, this divot bottle container is the perfect size to accommodate nine 4-1/2" diameter divot bottles. Stainless steel screws prevent rust and corrosion. Legs prevent grass bruising. Pick up and move easily with the slotted hand opening. Available in Green, Driftwood, Brown or Black.

- Recycled plastic lumber in attractive slat design
- Holds 9 bottles
- Stainless steel screws
- Easy to move and place where needed
- Divot filler bottles not included