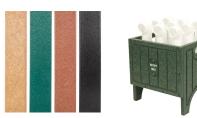

## Details

Made of premium solid sheet recycled plastic lumber with slat design, this divot bottle container is the perfect size to accommodate nine 4-1/2" diameter divot bottles. Stainless steel screws prevent rust and corrosion. Legs prevent grass bruising. Pick up and move easily with the slotted hand opening. Available in Green, Driftwood, Brown or Black.

#### Options

Color

Green Brown Black

## **Replacement Parts**

RP25300BK RP25300BR RP25300D Sign - Divot Mix Black Sign - Divot Mix Brown Sign - Divot Mix Driftwood Sign - Divot Mix Green

RP25300G