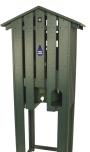

## Details

Affordable and functional while providing beauty to your course. Recycled plastic 1" x 4" slat construction easily withstands the abuse of extreme weather as well as daily usage. Opening for inside cup holder. Lockable rear door access. Cooler and cup holder sold separately. Available in Green, Driftwood or Black.

- Weather-proof recycled plastic lumber
- Opening for inside cup holder
- Lockable rear door
- Cooler, cup holder, and cups sold separately