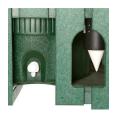

## Details

Affordable and functional while providing beauty to your course. Recycled plastic 1" x 4" slat construction easily withstands the abuse of extreme weather as well as daily usage. Opening for inside cup holder. Lockable rear door access. Cooler and cup holder sold separately. Available in Green, Driftwood or Black.

- Weather-proof recycled plastic lumber
- Opening for inside cup holder
- Lockable rear door
- Cooler, cup holder, and cups sold separately