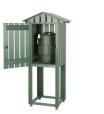

## Details

Affordable and functional while providing beauty to your course. Recycled plastic 1" x 4" slat construction easily withstands the abuse of extreme weather as well as daily usage. Opening for inside cup holder. Lockable rear door access. Cooler and cup holder sold separately. Available in Green, Driftwood or Black.

- Weather-proof recycled plastic lumber
- Opening for inside cup holder
- Lockable rear door
- Cooler, cup holder, and cups sold separately