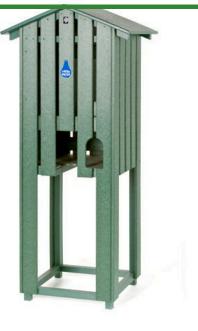

## Mid Length Slatted Enclosure RP106021

## Details

Affordable and functional while providing beauty to your course. Recycled plastic 1" x 4" slat construction easily withstands the abuse of extreme weather as well as daily usage. Opening for inside cup holder. Lockable rear door access. Cooler and cup holder sold separately. Available in Green, Driftwood or Black.

- Weather-proof recycled plastic lumber
- Opening for inside cup holder
- Lockable rear door
- Cooler, cup holder, and cups sold separately