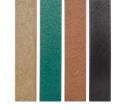

# **Full Length Slatted Cooler Enclosure**

















### **Details**

Recycled plastic is the best investment you can make when searching for quality, durability and maintenance-free operation. This enclosure is designed to hold a 10 gallon water cooler, a 10 gallon Rubbermaid trash container and has a side opening for an inside cup dispenser. Recycled plastic lumber 1" x 4" slats are exceptionally durable with molded-in color for years of service. Lockable rear door access. Rubbermaid trash container included. Cooler and cup holder sold separately. Available in Green, Driftwood or Black.

- Maintenance-free recycled plastic lumber
- Side opening for cup dispenser
- 10 gallon Rubbermaid trash container included
- 10 gallon Igloo, cups and cup holder available separately
- Locking rear door

## **Specifications**

Manufacturer **R&R Pro