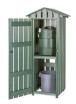

### **Details**

Recycled plastic is the best investment you can make when searching for quality, durability and maintenance-free operation. This enclosure is designed to hold a 10 gallon water cooler, a 10 gallon Rubbermaid trash container and has a side opening for an inside cup dispenser. Recycled plastic lumber 1" x 4" slats are exceptionally durable with molded-in color for years of service. Lockable rear door access. Rubbermaid trash container included. Cooler and cup holder sold separately. Available in Green, Driftwood or Black.

- Maintenance-free recycled plastic lumber
- Side opening for cup dispenser
- 10 gallon Rubbermaid trash container included
- 10 gallon Igloo, cups and cup holder available separately
- Locking rear door