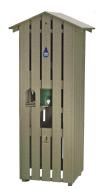

# **Full Length Slatted Cooler Enclosure**

### **Details**

Recycled plastic is the best investment you can make when searching for quality, durability and maintenance-free operation. This enclosure is designed to hold a 10 gallon water cooler, a 10 gallon Rubbermaid trash container and has a side opening for an inside cup dispenser. Recycled plastic lumber 1" x 4" slats are exceptionally durable with molded-in color for years of service. Lockable rear door access. Rubbermaid trash container included. Cooler and cup holder sold separately. Available in Green, Driftwood or Black.

- Maintenance-free recycled plastic lumber
- Side opening for cup dispenser
- 10 gallon Rubbermaid trash container included
- 10 gallon Igloo, cups and cup holder available separately
- Locking rear door