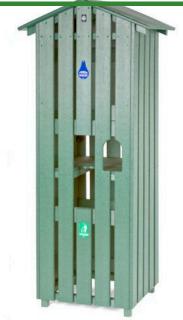

# **Full Length Slatted Cooler Enclosure**

### **Details**

Recycled plastic is the best investment you can make when searching for quality, durability and maintenance-free operation. This enclosure is designed to hold a 10 gallon water cooler, a 10 gallon Rubbermaid trash container and has a side opening for an inside cup dispenser. Recycled plastic lumber 1" x 4" slats are exceptionally durable with molded-in color for years of service. Lockable rear door access. Rubbermaid trash container included. Cooler and cup holder sold separately. Available in Green, Driftwood or Black.

- Maintenance-free recycled plastic lumber
- Side opening for cup dispenser
- 10 gallon Rubbermaid trash container included
- 10 gallon Igloo, cups and cup holder available separately
- Locking rear door