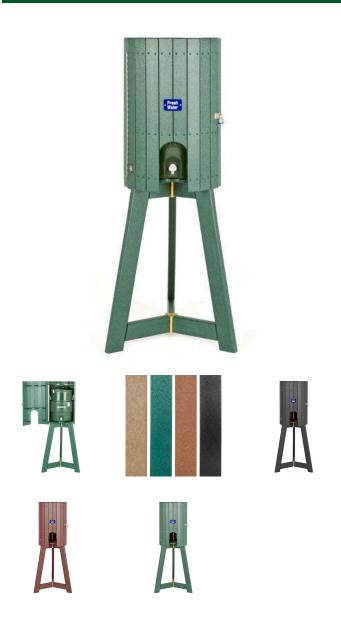

## Slatted Cooler Enclosure use w/Tripod RP106016

## Details

Protect your 10 gallon water cooler in this attractive housing constructed of recycled plastic lumber slats. Stainless steel screws prevent rust and corrosion. Lockable front door access. Lock included. Portable tripod and cooler sold separately. Available in Green, Driftwood or Black.

- Recycled plastic lumber
- Stainless steel screws
- Locking front door
- Lock included
- Portable tripod and cooler sold separately

Specifications Manufacturer

**R&R** Products

Options Color

Black Brown Green