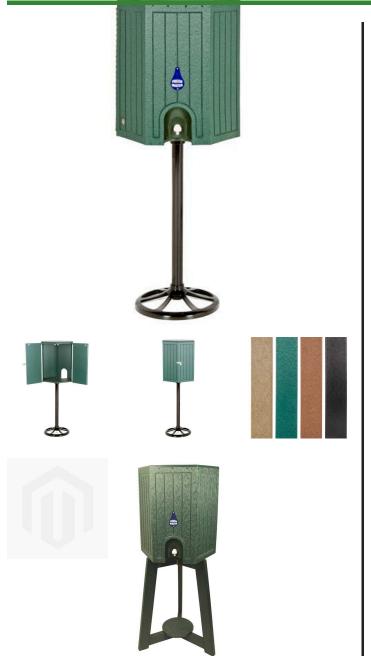

## Hexagon Cooler Enclosure, Use w/ Mounting Pipe

## **Details**

Add distinction to your course with the R&R hexagon-shape cooler housing with solid wall, engraved slat-look design. Sturdy recycled plastic lumber construction with stainless steel frame and screws is designed to last for years, maintenance free. Optional sliding Lexan door protects cooler spigot from reclaimed water. Lockable rear door access. Lock included. Mounting base and cooler sold separately. Available in Green, Driftwood or Black.

- Recycled plastic lumber
- Stainless steel frame and screws
- Maintenance free
- Locking rear door
- Lock included
- Optional Lexan door to protect spigot
- Mounting base and cooler sold separately

**Specifications** 

Manufacturer R&R Products

**Options** 

Color Green

Brown

**Replacement Parts** 

RML702 Master Lock No 7 - 2" -

Keyed Alike (P491)