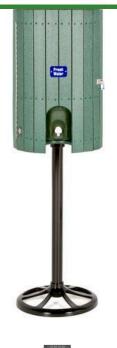

# Slatted Cooler Enclosure Only use with mounting Pipe

RP106011

#### **Details**

Protect your 10 gallon water cooler in this attractive housing constructed of recycled plastic lumber slats. Stainless steel screws prevent rust and corrosion. Lockable front door access. Lock included. Mounting base and cooler sold separately. Available in Green, Driftwood or Black.

- Recycled plastic lumber
- Stainless steel screws
- Locking access door
- Lock included
- Mounting base and cooler sold separately