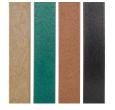

#### **Details**

Protect your 10 gallon water cooler in this attractive housing constructed of recycled plastic lumber slats. Stainless steel screws prevent rust and corrosion. Lockable front door access. Lock included. Mounting base and cooler sold separately. Available in Green, Driftwood or Black.

## **Options**

Color Black

Green Brown