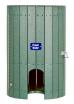

#### **Details**

Protect your 10 gallon water cooler in this attractive housing constructed of recycled plastic lumber slats. Stainless steel screws prevent rust and corrosion. Lockable front door access. Lock included. Mounting base and cooler sold separately. Available in Green, Driftwood or Black.

- Recycled plastic lumber
- Stainless steel screws
- Locking access door
- Lock included
- Mounting base and cooler sold separately