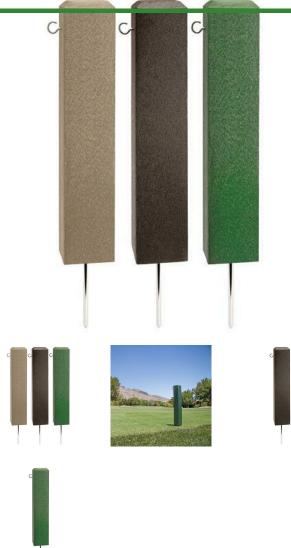

## **Rope Stake with Hook - 4 x 4 x 24** RP0724

## Details

Save time! Hook mount stakes make rope or plastic chain placement and removal fast and easy. Durable recycled plastic 4" x 4" stakes with beveled edge top. Spike base for easy placement or removal. Moisture resistant.

- Recycled plastic lumber
- Moisture resistant
- Spike base

**Specifications** Manufacturer

**R&R** Products

**Options** Color

Green Black