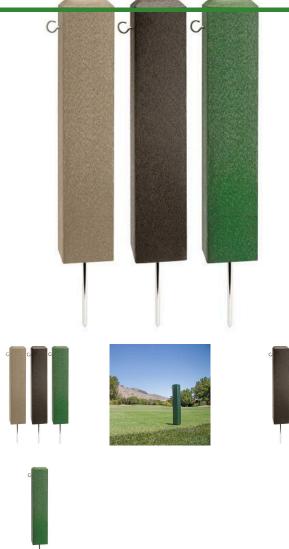

## **Rope Stake with Hook - 4 x 4 x 18** RP0718

## Details

Save time! Hook mount stakes make rope or plastic chain placement and removal fast and easy. Durable recycled plastic 4" x 4" stakes with beveled edge top. Spike base for easy placement or removal. Moisture resistant.

- Recycled plastic lumber
- Moisture resistant
- Spike base

**Specifications** Manufacturer

**R&R** Products

**Options** Color

Black Green