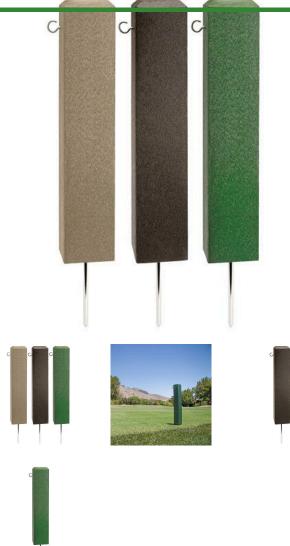

## **Rope Stake with Hook - 4 x 4 x 12** RP0712

## Details

Save time! Hook mount stakes make rope or plastic chain placement and removal fast and easy. Durable recycled plastic 4" x 4" stakes with beveled edge top. Spike base for easy placement or removal. Moisture resistant.

- Recycled plastic lumber
- Moisture resistant
- Spike base

Specifications

Manufacturer

**R&R** Products

**Options** Color

Green Black