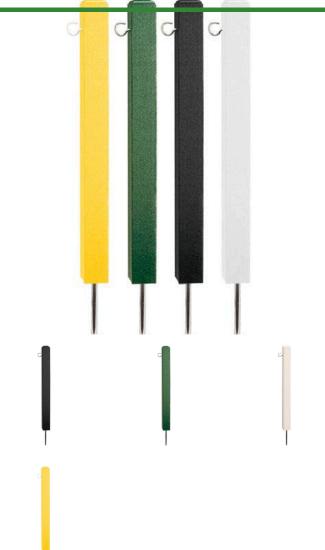

### Details

Save time! Hook mount stakes make rope or plastic chain placement and removal fast and easy. Durable recycled plastic 2" x 2" stakes with beveled edge top. Spike base for easy placement or removal. Moisture resistant.

- Recycled plastic lumber
- Moisture resistant
- Spike base

### Options

Color

Yellow White Green Black