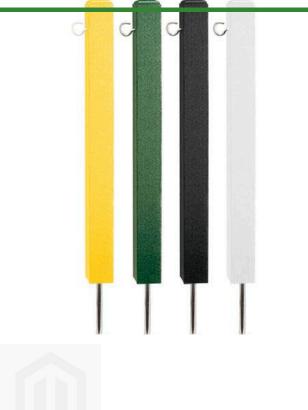

### Details

Manage temporary boundaries quickly and easily! Hook rope or plastic chain to durable recycled plastic stakes with spike base--they're a snap to place and remove. Beveled edge top; moisture resistant. 2" x 2" stakes available in Green, Yellow or White. 4" x 4" Stakes available in Green, Driftwood or Black.

### Options

Color

Yellow White Green Black