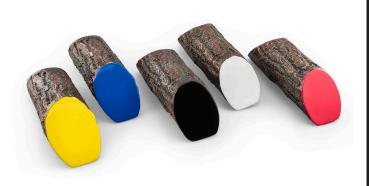

## **Artificial Log Tee Marker RP0526**

Dress up your tees with rustic, life-like artificial log tee markers. Beautifully finished branch motif never needs to be painted, varnished or treated. Made from durable, heavy-duty wood-look polymer resin with slanted colored ends for visibility. Includes two stainless steel ground spikes to hold in place. Maintenance-free. Available in 5 colors. 11" L x 3-1/2" H x 3" W. 2.5 lbs.

- Looks like real wood
- Maintenance free

Manufacturer

- Highly visible colored ends
- Stainless steel mounting spikes
- 11" L x 3-1/2" H x 3" W

## Options

**Specifications** 

Color

Yellow White Red Blue Black

**R&R** Products

Gritmaster

309 Percy Osborn Road Morningside, 4001 0313035785 https://gritmaster.rrproducts.com/