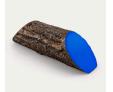

## **Artificial Log Tee Marker RP0526**

Dress up your tees with rustic, life-like artificial log tee markers. Beautifully finished branch motif never needs to be painted, varnished or treated. Made from durable, heavy-duty wood-look polymer resin with slanted colored ends for visibility. Includes two stainless steel ground spikes to hold in place. Maintenance-free. Available in 5 colors. 11" L x 3-1/2" H x 3" W. 2.5 lbs.

- Looks like real wood
- Maintenance free

Manufacturer

- Highly visible colored ends
- Stainless steel mounting spikes
- 11" L x 3-1/2" H x 3" W

## Options

**Specifications** 

Color

Yellow White Red Blue Black

**R&R** Products

Gritmaster

309 Percy Osborn Road Morningside, 4001 0313035785 https://gritmaster.rrproducts.com/