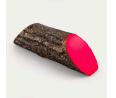

## **Artificial Log Tee Marker RP0526**

Dress up your tees with rustic, life-like artificial log tee markers. Beautifully finished branch motif never needs to be painted, varnished or treated. Made from durable, heavy-duty wood-look polymer resin with slanted colored ends for visibility. Includes two stainless steel ground spikes to hold in place. Maintenance-free. Available in 5 colors. 11" L x 3-1/2" H x 3" W. 2.5 lbs.

- Looks like real wood
- Maintenance free

Manufacturer

- Highly visible colored ends
- Stainless steel mounting spikes
- 11" L x 3-1/2" H x 3" W