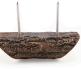

## **Artificial Log Tee Marker RP0526**

Dress up your tees with rustic, life-like artificial log tee markers. Beautifully finished branch motif never needs to be painted, varnished or treated. Made from durable, heavy-duty wood-look polymer resin with slanted colored ends for visibility. Includes two stainless steel ground spikes to hold in place. Maintenance-free. Available in 5 colors. 11" L x 3-1/2" H x 3" W. 2.5 lbs.

- Looks like real wood
- Maintenance free

Manufacturer

- Highly visible colored ends
- Stainless steel mounting spikes
- 11" L x 3-1/2" H x 3" W