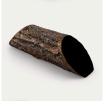

## **Artificial Log Tee Marker RP0526**

Dress up your tees with rustic, life-like artificial log tee markers. Beautifully finished branch motif never needs to be painted, varnished or treated. Made from durable, heavy-duty wood-look polymer resin with slanted colored ends for visibility. Includes two stainless steel ground spikes to hold in place. Maintenance-free. Available in 5 colors. 11" L x 3-1/2" H x 3" W. 2.5 lbs.

- Looks like real wood
- Maintenance free

Manufacturer

- Highly visible colored ends
- Stainless steel mounting spikes
- 11" L x 3-1/2" H x 3" W