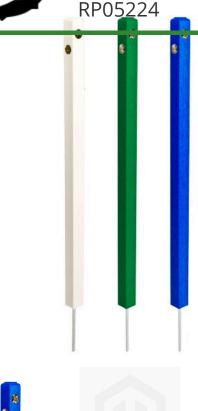

# 24" Smart Out of Bounds/Hazard Markers

#### **Details**

Place reflective out-of-bounds Markers in the ground to measure distance to hazard areas such as bunkers, water, or out-of-bounds areas using the rangefinder. These recycled lumber 2" X 2" stakes with spike base contain laser prisms for reflectivity. For fun, place stakes on the tees for golfers to measure back to the tee from their existing position.