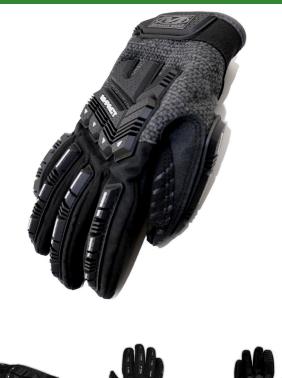

## Mechanix Wear Winter Impact Gen 2 Gloves

RMW7010-

When the cold front moves in, reach for the Winter Impact cold weather, water-resistant Winter Impact Gen 2 gloves with comfortable micro-fleece lining the entire glove and C40 3M Thinsulate to trap warm air in. Rugged water-resistant polyester combined with an internal waterproof membrane helps keep working hands dry in rain, sleet and snow. Extended gauntlet cuffs protect your wrists. EVA foam knuckle padding absorbs impact and safeguards your hands from abrasion. Resistant polyester construction, waterproof membrane, and Amortex grip for gripping power. Machine washable. One pair.