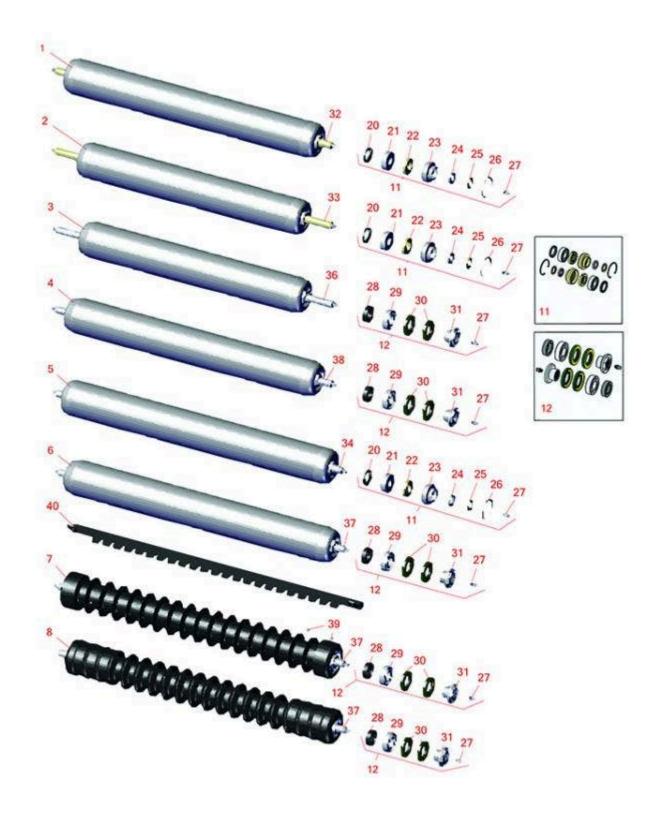

#### **Replaces Toro Reelmaster 6700D Parts**

DPA Cutting Unit - Model 03698 & 03699 Rollers

# Replaces Toro Reelmaster 6700D Parts DPA Cutting Unit - Model 03698 & 03699

|       | R&R<br>Part No.                                                                                                                                                                                                                                                                                                                                   | OEM<br>Part No.                    | Description                                           | Qty<br>Req | Order<br>Quantity |
|-------|---------------------------------------------------------------------------------------------------------------------------------------------------------------------------------------------------------------------------------------------------------------------------------------------------------------------------------------------------|------------------------------------|-------------------------------------------------------|------------|-------------------|
| R&R I | Rollers                                                                                                                                                                                                                                                                                                                                           |                                    |                                                       |            |                   |
| 1     | R107-4024                                                                                                                                                                                                                                                                                                                                         | 107-4024                           | Smooth Tubular Steel Roller -<br>Long                 | 1          |                   |
|       | Detail Description: Constructed with a through shaft, this heavy-duty roller uses greasable ball bearings. (2006 - 2007):                                                                                                                                                                                                                         |                                    |                                                       |            |                   |
| 2     | R110-4065                                                                                                                                                                                                                                                                                                                                         | 110-4065                           | Roller - Smooth Tubular Steel                         | 1          |                   |
|       | Detail Description: Constructed with a through shaft, this heavy-duty roller uses greasable ball bearings. (2006 - 2007):                                                                                                                                                                                                                         |                                    |                                                       |            |                   |
| 3     | R114-5417                                                                                                                                                                                                                                                                                                                                         | 114-5417                           | Roller - Smooth Solid Steel                           | 1          |                   |
|       | Detail Description: Constructed with a through shaft, this heavy-duty roller uses greasable stainless ball bearings. (2008 & Up):                                                                                                                                                                                                                 |                                    |                                                       |            |                   |
| 4     | R114-5415                                                                                                                                                                                                                                                                                                                                         | 114-5415                           | Roller - Smooth Tubular Steel                         | 1          |                   |
|       | Detail Description: Constructed with a through shaft, this heavy duty roller uses greasable stainless ball bearings. (2008 & Up):                                                                                                                                                                                                                 |                                    |                                                       |            |                   |
| 5     | R110-9605                                                                                                                                                                                                                                                                                                                                         | 110-9605                           | Roller - Smooth Tubular Steel                         | 1          |                   |
|       | Detail Description: Constructed with a through shaft, this heavy-duty roller uses greasable ball bearings. (2006 - 2007):                                                                                                                                                                                                                         |                                    |                                                       |            |                   |
| 6     | R114-5412                                                                                                                                                                                                                                                                                                                                         | 114-5412                           | Roller - Smooth Tubular Steel                         | 1          |                   |
|       | Detail Description: Constructed with a through shaft, this heavy-duty roller uses greasable stainless ball bearings. (2008 & Up):                                                                                                                                                                                                                 |                                    |                                                       |            |                   |
| 7     | R1503911                                                                                                                                                                                                                                                                                                                                          | 110-4050,<br>114-5400,<br>114-5421 | Roller - Fusion Grooved<br>UHMW Polyethylene          | 1          |                   |
|       | Detail Description: Fusion Rollers combine the best features of our UHMW plastic rollers with a heavy-duty internal bearing system. Machined from solid UHMW plastic that prevents build-up of debris. This roller has a patented deep groove design and turns on precision stainless ball bearings and double seals for added life. (2006 & Up): |                                    |                                                       |            |                   |
| 8     | R1503915                                                                                                                                                                                                                                                                                                                                          | 110-9608,<br>114-5421              | Roller - Fusion Grooved<br>UHMW Polyethylene Shoulder | 1          |                   |

Item R&R

### **Replaces Toro Reelmaster 6700D Parts**

Order

Qty

DPA Cutting Unit - Model 03698 & 03699 Rollers

OEM

| ICCIII | I NOCIN                                                                                                                                                                                                                                                                                                                                                                                                                        | OLIVI                                                 |                                        | Qty         | Siuci    |  |
|--------|--------------------------------------------------------------------------------------------------------------------------------------------------------------------------------------------------------------------------------------------------------------------------------------------------------------------------------------------------------------------------------------------------------------------------------|-------------------------------------------------------|----------------------------------------|-------------|----------|--|
| No     | Part No.                                                                                                                                                                                                                                                                                                                                                                                                                       | Part No.                                              | Description                            | Req         | Quantity |  |
|        | Detail Description: Fusion Rollers combine the best features of our UHMW plastic rollers with a heavy duty internal bearing system. Machined from solid UHMW plastic that prevents build-up of debris. This roller has a patented deep groove design in the center along with shallow grroves on each end to reduce marking in wet conditions and turns on precision stainless ball bearings and double seals for added life.: |                                                       |                                        |             |          |  |
| Over   | haul Kits                                                                                                                                                                                                                                                                                                                                                                                                                      |                                                       |                                        |             |          |  |
| 11     | R106-9606                                                                                                                                                                                                                                                                                                                                                                                                                      | 106-9606                                              | Overhaul Kit - Roller                  | 1           |          |  |
|        | Detail Description: Include 2 ea: R343667 Bearings, R253-70 Seals, R32120-62 Retaining Rings, R93-1251 Seals, R93-1252 Seals, R93-2931 Washers, R93-3007 Seals:                                                                                                                                                                                                                                                                |                                                       |                                        |             |          |  |
| 12     | R114-5430                                                                                                                                                                                                                                                                                                                                                                                                                      | 114-5430                                              | Overhaul Kit - Roller                  | 1           |          |  |
|        |                                                                                                                                                                                                                                                                                                                                                                                                                                | ncludes 4 ea.: R112-7494 Sea<br>& R114-3745 Locknuts: | ls; 2 ea.: R302-5 Grease Zerks, R114-3 | 3717 Seals, |          |  |
| Othe   | r Parts Available                                                                                                                                                                                                                                                                                                                                                                                                              |                                                       |                                        |             |          |  |
| 20     | R93-3007                                                                                                                                                                                                                                                                                                                                                                                                                       | 93-3007                                               | Seal                                   | 2           |          |  |
| 21     | R343667                                                                                                                                                                                                                                                                                                                                                                                                                        | 109966,<br>251-6,<br>38-7820                          | Bearing - Ball                         | 2           |          |  |
| 22     | R93-1251                                                                                                                                                                                                                                                                                                                                                                                                                       | 93-1251                                               | Seal                                   | 2           |          |  |
| 23     | R93-1252                                                                                                                                                                                                                                                                                                                                                                                                                       | 93-1252                                               | Seal - Outer                           | 2           |          |  |
| 24     | R253-70                                                                                                                                                                                                                                                                                                                                                                                                                        | 253-70                                                | Seal                                   | 2           |          |  |
| 25     | R93-2931                                                                                                                                                                                                                                                                                                                                                                                                                       | 93-2931                                               | Washer - Roller Seal                   | 2           |          |  |
| 26     | R32120-62                                                                                                                                                                                                                                                                                                                                                                                                                      | 32120-62                                              | Ring - Retaining                       | 2           |          |  |
|        |                                                                                                                                                                                                                                                                                                                                                                                                                                |                                                       |                                        |             |          |  |

# **Replaces Toro Reelmaster 6700D Parts**

DPA Cutting Unit - Model 03698 & 03699 Rollers

|    | R&R<br>Part No. | OEM<br>Part No.                                                                                                                                | Description                   | Qty<br>Req | Order<br>Quantity |
|----|-----------------|------------------------------------------------------------------------------------------------------------------------------------------------|-------------------------------|------------|-------------------|
| 27 | R302-5          | 21-6010,<br>302-11,<br>302-37,<br>302-47,<br>302-5,<br>302-57,<br>302-58,<br>302-6,<br>31-0300,<br>32-9660,<br>60-0800,<br>62-3880,<br>92-4181 | Fitting - Grease              | 2          |                   |
| 28 | R114-3717       | 114-3717                                                                                                                                       | Seal                          | 2          |                   |
| 29 | R112-5290       | 112-5290,<br>251346,<br>251-346,<br>72-5430                                                                                                    | Bearing - Stainless           | 2          |                   |
| 30 | R112-7494       | 112-7494                                                                                                                                       | Seal                          | 4          |                   |
| 31 | R114-3745       | 106-6939,<br>108-3151,<br>114-3745,<br>114-5411                                                                                                | Locknut - Bearing - Stainless | 2          |                   |
| 32 | R107-3296       | 107-3296,<br>99-5717                                                                                                                           | Shaft - Rear Long Roller      | 1          |                   |
| 33 | R110-4060       | 110-4060                                                                                                                                       | Shaft                         | 1          |                   |
| 34 | R110-4053       | 110-4053                                                                                                                                       | Shaft - Front Roller          | 1          |                   |
| 36 | R114-5410       | 114-5410                                                                                                                                       | Shaft - Short - Rear Roller   | 1          |                   |
| 37 | R114-5403       | 114-5403                                                                                                                                       | Shaft - Front Roller          | 1          |                   |
| 38 | R114-5407       | 114-5407                                                                                                                                       | Shaft - Long Rear Roller      | 1          |                   |
| 39 | R300106         | 104-1835,<br>300106                                                                                                                            | Screw - Set 5/16-18 x 1/4     | 4          |                   |

# **Replaces Toro Reelmaster 6700D Parts**

DPA Cutting Unit - Model 03698 & 03699 Rollers

|    | R&R<br>Part No.                              | OEM<br>Part No. | Description                                   | Qty<br>Req | Order<br>Quantity |
|----|----------------------------------------------|-----------------|-----------------------------------------------|------------|-------------------|
| 40 | R107-2993-03                                 | 107-2993-03     | Scraper - Fits Toro Plastic Gr<br>Roller Only | 1          |                   |
|    | Tech Note: FITS TORO PLASTIC GR ROLLER ONLY: |                 |                                               |            |                   |