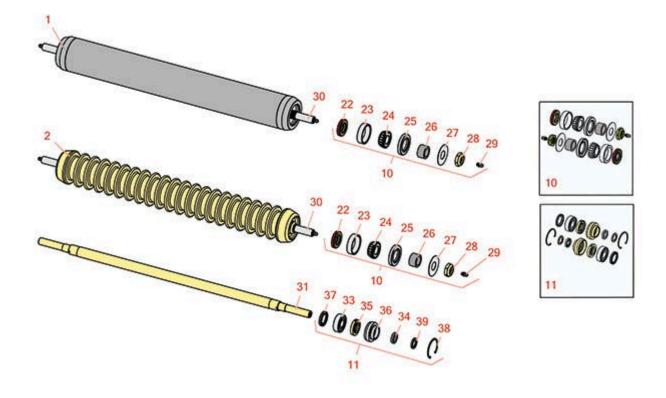

## Replaces Toro Reelmaster 5500-D Parts Cutting Unit - Models 03860, 03861 & 03862

|       | R&R<br>Part No.                                                                                                                                                             | OEM<br>Part No.                                                                         | Description                                 | Qty<br>Req | Order<br>Quantity |  |  |  |
|-------|-----------------------------------------------------------------------------------------------------------------------------------------------------------------------------|-----------------------------------------------------------------------------------------|---------------------------------------------|------------|-------------------|--|--|--|
| R&R I | Rollers                                                                                                                                                                     |                                                                                         |                                             |            |                   |  |  |  |
| 1     | R150728                                                                                                                                                                     | 99-5749                                                                                 | Roller - Smooth Heavy Duty<br>Tubular Steel | 1          |                   |  |  |  |
|       | Tech Note: Constructed with a through shaft, this heavy duty roller uses tapered bearings for extended life. Shaft length measures 26-3/4".:                                |                                                                                         |                                             |            |                   |  |  |  |
| 2     | R150730                                                                                                                                                                     | 100-9906                                                                                | Roller - Grooved Cast Steel                 | 1          |                   |  |  |  |
|       | Tech Note: Constructed with cast steel body and a through shaft. This heavy duty roller uses tapered roller bearings for extended life.Shaft length measures 26-3/4".:      |                                                                                         |                                             |            |                   |  |  |  |
| Overl | haul Kits                                                                                                                                                                   |                                                                                         |                                             |            |                   |  |  |  |
| 10    | R100141                                                                                                                                                                     |                                                                                         | Overhaul Kit - Roller                       | 0          |                   |  |  |  |
|       | Tech Note: Includes 2 ea: R253-117 Seals, R253-152 Seals, R254-78 Bearings, R254-79 Cups, R302-5 Grease Fittings, R3296-15 Locknuts, R5-4038 Wear Sleeves, R150504 Washers: |                                                                                         |                                             |            |                   |  |  |  |
| 11    | R106-9606                                                                                                                                                                   | 106-9606                                                                                | Overhaul Kit - Roller                       | 0          |                   |  |  |  |
|       | Tech Note: Include 2 ea: R343667 Bearings, R253-70 Seals, R32120-62 Retaining Rings, R93-1251<br>Seals, R93-1252 Seals, R93-2931 Washers, R93-3007 Seals:                   |                                                                                         |                                             |            |                   |  |  |  |
| Othe  | r Parts Available                                                                                                                                                           |                                                                                         |                                             |            |                   |  |  |  |
| 22    | R253-152                                                                                                                                                                    | 253-116,<br>253-152                                                                     | Seal - Inner Roller                         | 2          |                   |  |  |  |
| 23    | R254-79                                                                                                                                                                     | 01-103-0060,<br>01-103-0130,<br>1-633584,<br>252-106,<br>254-79,<br>32-7800,<br>32-9590 | Cup - Bearing                               | 2          |                   |  |  |  |
|       | Tech Note: Use R25                                                                                                                                                          | 4-79M installation mandrel to                                                           | properly install race.:                     |            |                   |  |  |  |

## **Replaces Toro Reelmaster 5500-D Parts**

Cutting Unit - Models 03860, 03861 & 03862 Rollers

|    | R&R<br>Part No. | OEM<br>Part No.                                                                                                                                | Description                | Qty<br>Req | Order<br>Quantity |
|----|-----------------|------------------------------------------------------------------------------------------------------------------------------------------------|----------------------------|------------|-------------------|
| 24 | R254-78         | 01-102-0060,<br>01-102-0130,<br>1-633585,<br>254-78,<br>32-7790,<br>32-9580,<br>93-4813                                                        | Tapered Bearing Cone       | 2          |                   |
| 25 | R253-117        | 253-117,<br>253-165                                                                                                                            | Seal - Outer Triple Lip    | 2          |                   |
| 26 | R5-4038         | 5-4038,<br>51-2420                                                                                                                             | Sleeve - Wear Reel Shaft   | 2          |                   |
| 27 | R150504         | 66-5620                                                                                                                                        | Washer                     | 2          |                   |
| 28 | R3296-15        | 116-7306,<br>32118-5,<br>32127-23,<br>32127-47,<br>3296-15                                                                                     | Locknut - 3/4-16 Nylon Jam | 2          |                   |
| 29 | R302-5          | 21-6010,<br>302-11,<br>302-37,<br>302-47,<br>302-5,<br>302-57,<br>302-58,<br>302-6,<br>31-0300,<br>32-9660,<br>60-0800,<br>62-3880,<br>92-4181 | Fitting - Grease           | 2          |                   |
| 30 | R150729         |                                                                                                                                                | Shaft - Roller             | 1          |                   |
| 31 | R99-5748        | 99-5748                                                                                                                                        | Shaft - Roller             | 1          |                   |
| 33 | R343667         | 109966,<br>251-6,<br>38-7820                                                                                                                   | Bearing - Ball             | 2          |                   |
| 34 | R253-70         | 253-70                                                                                                                                         | Seal                       | 2          |                   |

## **Replaces Toro Reelmaster 5500-D Parts**

Cutting Unit - Models 03860, 03861 & 03862 Rollers

| Item <b>R&amp;R</b><br>No <b>Part No.</b> | OEM<br>Part No. | Description          | Qty <b>Order</b><br>Req <b>Quantity</b> |
|-------------------------------------------|-----------------|----------------------|-----------------------------------------|
| 35 <b>R93-1251</b>                        | 93-1251         | Seal                 | 2                                       |
| 36 <b>R93-1252</b>                        | 93-1252         | Seal - Outer         | 2                                       |
| 37 <b>R93-3007</b>                        | 93-3007         | Seal                 | 2                                       |
| 38 <b>R32120-62</b>                       | 32120-62        | Ring - Retaining     | 2                                       |
| 39 <b>R93-2931</b>                        | 93-2931         | Washer - Roller Seal | 2                                       |