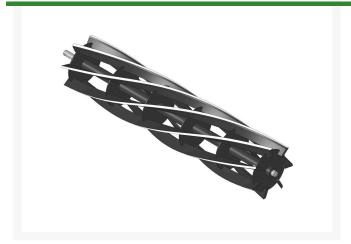

## Reel - 7 Blade R4006-7

## **Details**

R&R Reel blades are manufactured from high carbon-boron alloy steel and then hardened to RC46-49 to match the temper of our bedknives and original equipment bedknives. All R&R Reels are cylindrically ground on bearing surfaces and then relief ground. Reels are then precision computer balanced for extended bearing and reel life. R&R Products Reels are guaranteed against defects in material and workmanship for the life of the reel under normal use.

- High Carbon-Boron Alloy Steel
- Cylindrically Ground on Bearing Surfaces
- Precision Computer Balanced