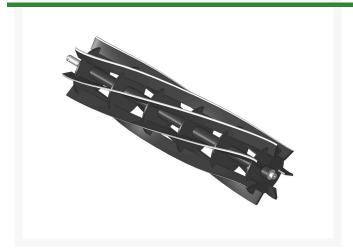

## Reel - 7 Blade R4005-7

## **Details**

R&R Reel blades are manufactured from high carbon-boron alloy steel and then hardened to RC46-49 to match the temper of our bedknives and original equipment bedknives. All R&R Reels are cylindrically ground on bearing surfaces and then relief ground. Reels are then precision computer balanced for extended bearing and reel life. R&R Products Reels are guaranteed against defects in material and workmanship for the life of the reel under normal use.

- High Carbon-Boron Alloy Steel
- Cylindrically Ground on Bearing Surfaces
- Precision Computer Balanced