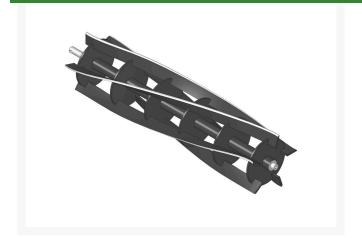

## Reel - 5 Blade R4005

## **Details**

R&R Reel blades are manufactured from high carbon-boron alloy steel and then hardened to RC46-49 to match the temper of our bedknives and original equipment bedknives. All R&R Reels are cylindrically ground on bearing surfaces and then relief ground. Reels are then precision computer balanced for extended bearing and reel life. R&R Products Reels are guaranteed against defects in material and workmanship for the life of the reel under normal use.

- High Carbon-Boron Alloy Steel
- Cylindrically Ground on Bearing Surfaces
- Precision Computer Balanced