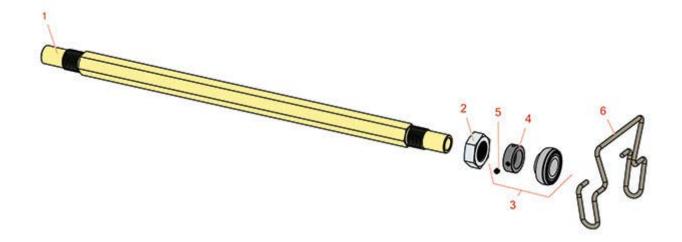

## **Replaces Toro Greensmaster TriFlex** 3300 Parts

Tri-Roller Unit - Model 04722 Roller & Frame

|   | R&R<br>Part No. | OEM<br>Part No.                                                                 | Description              | Qty <b>Order</b><br>Req <b>Quantity</b> |
|---|-----------------|---------------------------------------------------------------------------------|--------------------------|-----------------------------------------|
| 1 | R99-1611        | 99-1611                                                                         | Shaft - Spiker           | 1                                       |
| 2 | R3220-18        | 3220-18,<br>67-5840                                                             | Nut - Jam V-Cut Shaft    | 2                                       |
| 3 | R71-1360        | 251-219,<br>251-253,<br>251-254,<br>251-320,<br>71-1360,<br>88-7880,<br>94-3405 | Bearing                  | 2                                       |
| 4 | R251-77         | 251-77                                                                          | Collar - Bearing         | 1                                       |
| 5 | R3245-35        | 3245-35                                                                         | Screw - Set 1/4-28 x 1/4 | 1                                       |
| 6 | R117-6706       | 117-6706                                                                        | Clamp - Motor            | 1                                       |