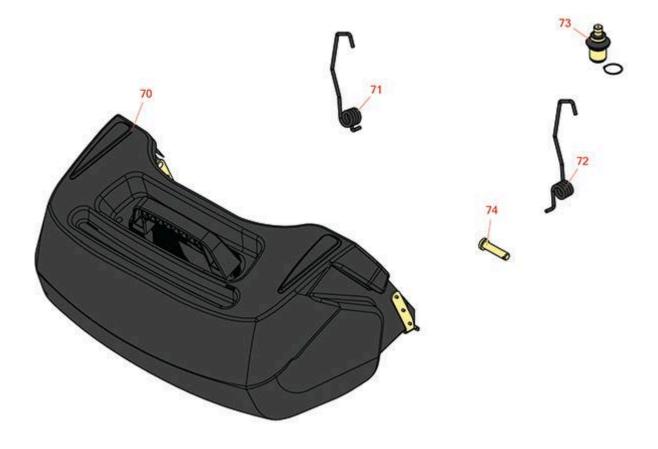

## **Replaces Toro Greensmaster TriFlex 3300 Parts**

Traction Unit - Model 04510 Grass Basket and Suspension

|      | R&R<br>Part No.   | OEM<br>Part No.                                              | Description              | Qty<br>Req | Order<br>Quantity |
|------|-------------------|--------------------------------------------------------------|--------------------------|------------|-------------------|
| Othe | r Parts Available |                                                              |                          |            |                   |
| 70   | R132-9599         | 117-8094,<br>117-8096,<br>120-2775,<br>132-9510,<br>132-9599 | Basket Assy              | 3          |                   |
| 71   | R117-6826         | 117-6826                                                     | Spring - Stabilizer - RH | 3          |                   |
| 72   | R117-6827         | 117-6827                                                     | Spring - Stabilizer - LH | 3          |                   |
| 73   | R132-6959         | 117-6658,<br>132-6959                                        | Ball Joint               | 6          |                   |
| 74   | R92-2739          | 92-2739                                                      | Pin - Clevis             | 3          |                   |