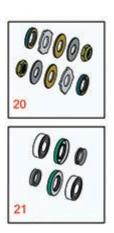

DPA Cutting Unit - Models 04651, 04653 & 04655 Rollers

| ltem <b>R&amp;R</b> | OEM      | Description           | Qty <b>Order</b>    |
|---------------------|----------|-----------------------|---------------------|
| No <b>Part No.</b>  | Part No. |                       | Req <b>Quantity</b> |
| 21 <b>R107-1594</b> | 107-1594 | Overhaul Kit - Roller | 1                   |

Tech Note: Includes 2 ea.: R106-6941 Seals, R106-6942 V-Rings & R251-347 Bearings:

| Other Parts Available |              |                                                            |                                |   |
|-----------------------|--------------|------------------------------------------------------------|--------------------------------|---|
| 27                    | R1503361     |                                                            | Shaft - 1 SS Front Roller 2 Pc | 1 |
| 28                    | R119-4090    | 119-4090                                                   | Shaft - Roller - Hardened      | 1 |
| 28                    | R106-6940    | 106-6940                                                   | Shaft                          | 1 |
| 30                    | R251-347     | 251-347,<br>72-5690                                        | Bearing - Ball                 | 2 |
| 31                    | R106-6941    | 106-6941                                                   | Seal - Double Lip              | 2 |
| 32                    | R106-6942    | 106-6942                                                   | V-Ring - Roller                | 2 |
| 33                    | R108-3151    | 106-6939,<br>108-3151                                      | Locknut - Roller - Stainless   | 2 |
| 34                    | R1503470     |                                                            | Seal - Inner Wiper             | 2 |
| 35                    | R1503230     |                                                            | Washer - Thrust Outer Keyed    | 2 |
| 36                    | R1503471     |                                                            | Washer - Thrust SAE660 Bronze  | 2 |
| 37                    | R150333      |                                                            | Washer - Flat Keyed Outer SS   | 2 |
| 38                    | R3296-15     | 116-7306,<br>32118-5,<br>32127-23,<br>32127-47,<br>3296-15 | Locknut - 3/4-16 Nylon Jam     | 2 |
| 39                    | R99-6216     | 99-6216                                                    | Tube - Grooved - 1 1/8 Spacing | 1 |
| 40                    | R106-9095-01 | 106-9095-01                                                | Scraper - Assy                 | 3 |
| 41                    | R256-239     | 256-239                                                    | Bearing                        | 6 |
| 42                    | R106-9093    | 106-9093                                                   | Spring - RH - SS               | 3 |
|                       |              |                                                            |                                |   |