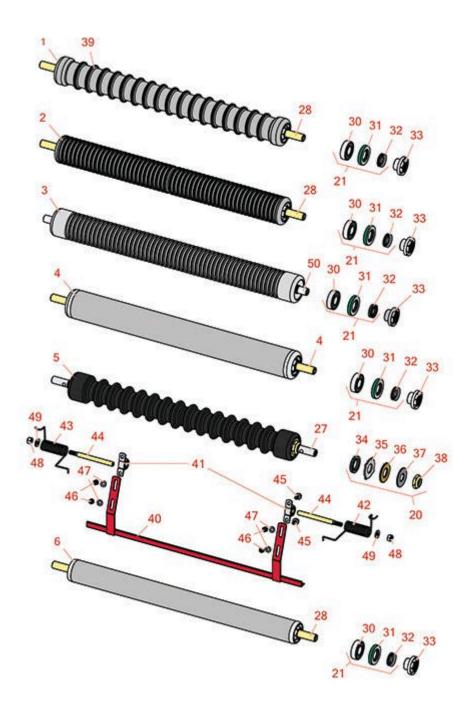

DPA Cutting Unit - Models 04651, 04653 & 04655 Rollers

DPA Cutting Unit - Models 04651, 04653 & 04655 Rollers

|   | R&R<br>Part No.                                                                                                                                                                                                                          | OEM<br>Part No.                                                           | Description                                                               | Qty<br>Req | Ord<br>Quanti |  |
|---|------------------------------------------------------------------------------------------------------------------------------------------------------------------------------------------------------------------------------------------|---------------------------------------------------------------------------|---------------------------------------------------------------------------|------------|---------------|--|
|   | Rollers                                                                                                                                                                                                                                  |                                                                           | <u> </u>                                                                  |            |               |  |
| 1 | R115-7386                                                                                                                                                                                                                                | 115-7386                                                                  | Roller - Wide Grooved Machined<br>Aluminum - 2-1/2 Dia                    | 1          |               |  |
|   |                                                                                                                                                                                                                                          | ted with a through shaft, th<br>t amount of ground contact                | nis aluminum roller is machined with 1-1/8"<br>t and uses ball bearings.: | wide       |               |  |
| 2 | R115-7360                                                                                                                                                                                                                                | 115-7360                                                                  | Roller - Narrow Grooved<br>Machined Aluminum - 2 1/2                      | 1          |               |  |
|   | Tech Note: Constructed with a through shaft, this aluminum roller is machined with narrow grooves and uses ball bearings.:                                                                                                               |                                                                           |                                                                           |            |               |  |
| 3 | R121-4675                                                                                                                                                                                                                                | 121-4675                                                                  | Roller - Extended Machined<br>Grooved                                     | 1          |               |  |
| 4 | R115-7388                                                                                                                                                                                                                                | 115-7388                                                                  | Roller - Smooth Tubular Steel<br>2-1/2 in Dia                             | 1          |               |  |
|   | Tech Note: Constructed with a through shaft, this steel roller uses a through shaft and ball<br>bearings.:                                                                                                                               |                                                                           |                                                                           |            |               |  |
| 5 | R1502650                                                                                                                                                                                                                                 |                                                                           | Roller - Grooved UHMW<br>Polyethylene                                     | 1          |               |  |
|   | Tech Note: Machined from solid UHMW, this low maintenance roller rotates around a 1" solid<br>stainless steel shaft and requires no bearings or grease. Patented groove design and smooth<br>UHMW material prevents build-up of debris.: |                                                                           |                                                                           |            |               |  |
|   |                                                                                                                                                                                                                                          |                                                                           |                                                                           |            |               |  |
| 6 | R140-5560                                                                                                                                                                                                                                | 105-5776,<br>106-6945,<br>107-3509,<br>119-4093,<br>120-9595,<br>140-5560 | Roller - Smooth 2 in Steel Rear                                           | 1          |               |  |
|   | R140-5560<br>haul Kit                                                                                                                                                                                                                    | 106-6945,<br>107-3509,<br>119-4093,<br>120-9595,                          | Roller - Smooth 2 in Steel Rear                                           | 1          |               |  |
|   | haul Kit                                                                                                                                                                                                                                 | 106-6945,<br>107-3509,<br>119-4093,<br>120-9595,                          | Roller - Smooth 2 in Steel Rear<br>Overhaul Kit - UHMW 2 Pc Roller        | 1          |               |  |

DPA Cutting Unit - Models 04651, 04653 & 04655 Rollers

| ltem <b>R&amp;R</b> | OEM      | Description           | Qty <b>Order</b>    |
|---------------------|----------|-----------------------|---------------------|
| No <b>Part No.</b>  | Part No. |                       | Req <b>Quantity</b> |
| 21 <b>R107-1594</b> | 107-1594 | Overhaul Kit - Roller | 1                   |

Tech Note: Includes 2 ea.: R106-6941 Seals, R106-6942 V-Rings & R251-347 Bearings:

| Other Parts Available |              |                                                            |                                |   |
|-----------------------|--------------|------------------------------------------------------------|--------------------------------|---|
| 27                    | R1503361     |                                                            | Shaft - 1 SS Front Roller 2 Pc | 1 |
| 28                    | R119-4090    | 119-4090                                                   | Shaft - Roller - Hardened      | 1 |
| 28                    | R106-6940    | 106-6940                                                   | Shaft                          | 1 |
| 30                    | R251-347     | 251-347,<br>72-5690                                        | Bearing - Ball                 | 2 |
| 31                    | R106-6941    | 106-6941                                                   | Seal - Double Lip              | 2 |
| 32                    | R106-6942    | 106-6942                                                   | V-Ring - Roller                | 2 |
| 33                    | R108-3151    | 106-6939,<br>108-3151                                      | Locknut - Roller - Stainless   | 2 |
| 34                    | R1503470     |                                                            | Seal - Inner Wiper             | 2 |
| 35                    | R1503230     |                                                            | Washer - Thrust Outer Keyed    | 2 |
| 36                    | R1503471     |                                                            | Washer - Thrust SAE660 Bronze  | 2 |
| 37                    | R150333      |                                                            | Washer - Flat Keyed Outer SS   | 2 |
| 38                    | R3296-15     | 116-7306,<br>32118-5,<br>32127-23,<br>32127-47,<br>3296-15 | Locknut - 3/4-16 Nylon Jam     | 2 |
| 39                    | R99-6216     | 99-6216                                                    | Tube - Grooved - 1 1/8 Spacing | 1 |
| 40                    | R106-9095-01 | 106-9095-01                                                | Scraper - Assy                 | 3 |
| 41                    | R256-239     | 256-239                                                    | Bearing                        | 6 |
| 42                    | R106-9093    | 106-9093                                                   | Spring - RH - SS               | 3 |
|                       |              |                                                            |                                |   |

DPA Cutting Unit - Models 04651, 04653 & 04655 Rollers

|    | R&R<br>Part No. | OEM<br>Part No.                  | Description                   | Qty<br>Req | Order<br>Quantity |
|----|-----------------|----------------------------------|-------------------------------|------------|-------------------|
| 43 | R106-9094       | 106-9094                         | Spring - LH - SS              | 3          |                   |
| 44 | R106-9091       | 106-9091                         | Pin - Scraper                 | 6          |                   |
| 45 | R33113-016      | 33113-016,<br>48-7620            | Bolt - Hex Washer M6-1.0 x 12 | 12         |                   |
| 46 | R33023-00       | 33023-00,<br>48-7900,<br>49-7810 | Locknut - ESNA 6mm x 1.0      | 12         |                   |
| 47 | R6050-103       | 48-8010,<br>48-8030              | Washer - Flat                 | 12         |                   |
| 48 | R33024-00       | 33024-00                         | Locknut - 8mm x 1.25          | 6          |                   |
| 49 | R33094-00       | 33094-00,<br>93-5914             | Washer - Flat - 8mm Hardened  | 6          |                   |
| 50 | R120-5404       | 120-5404                         | Shaft- Roller                 | 1          |                   |