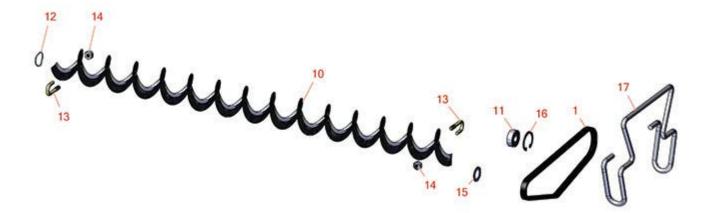

## **Replaces Toro Greensmaster TriFlex 3300 Parts**

Dethatching Unit - Model 04720 Rear Roller Brush

|       | R&R<br>Part No.   | OEM<br>Part No.                 | Description         | Qty <b>Order</b><br>Req <b>Quantity</b> |
|-------|-------------------|---------------------------------|---------------------|-----------------------------------------|
| Belts |                   |                                 |                     |                                         |
| 1     | R105-5720         | 105-5720                        | Belt - Poly V       | 1                                       |
| Othe  | r Parts Available |                                 |                     |                                         |
| 10    | R105-6792         | 104-1829,<br>105-6792           | Brush - Rear Roller | 1                                       |
| 11    | R251-259          | 251-259,<br>251-307             | Bearing - Ball      | 1                                       |
| 12    | R115-7143         | 115-7143                        | Spring - Wave       | 1                                       |
| 13    | R104-1830         | 104-1830                        | Bolt - J            | 2                                       |
| 14    | R3296-2           | 32127-10,<br>3296-2,<br>9157404 | Nut - #10 Lock      | 2                                       |
| 15    | R112-6957         | 112-6957                        | Washer - Hardened   | 2                                       |
| 16    | R104-4727         | 104-4727                        | Ring - Retaining    | 1                                       |
| 17    | R117-6706         | 117-6706                        | Clamp - Motor       | 1                                       |
|       |                   |                                 |                     |                                         |