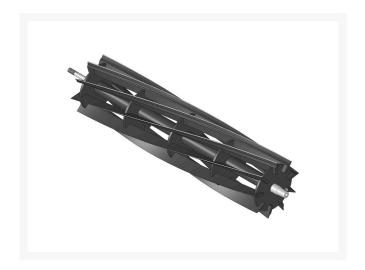

## Reel - 9 Blade R4-2161

## Details

R&R Reel blades are manufactured from high carbon-boron alloy steel and then hardened to RC46-49 to match the temper of our bedknives and original equipment bedknives. All R&R Reels are cylindrically ground on bearing surfaces and then relief ground. Reels are then precision computer balanced for extended bearing and reel life. R&R Products Reels are guaranteed against defects in material and workmanship for the life of the reel under normal use.

- High Carbon-Boron Alloy Steel
- Cylindrically Ground on Bearing Surfaces
- Precision Computer Balanced