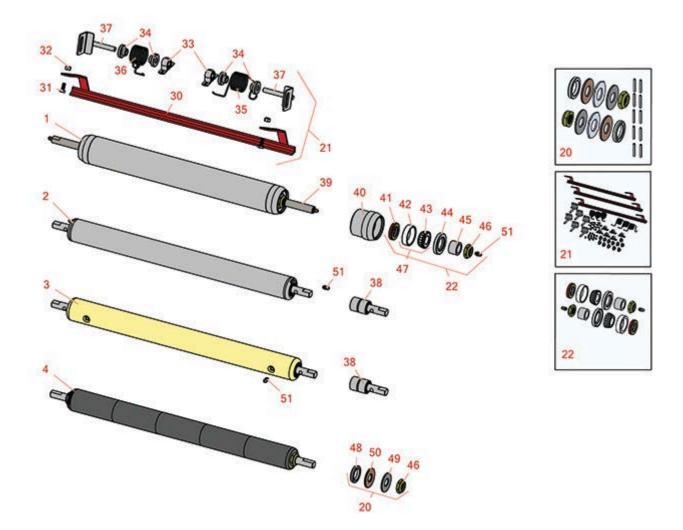

SPA Cutting Unit - Models 04478 Rear Rollers

SPA Cutting Unit - Models 04478 Rear Rollers

|       | R&R<br>Part No.                                                                                                                                                                                                 | OEM<br>Part No.     | Description                                 | Qty<br>Req | Order<br>Quantity |  |  |  |
|-------|-----------------------------------------------------------------------------------------------------------------------------------------------------------------------------------------------------------------|---------------------|---------------------------------------------|------------|-------------------|--|--|--|
| R&R F | Rear Rollers                                                                                                                                                                                                    |                     |                                             |            |                   |  |  |  |
| 1     | R150692                                                                                                                                                                                                         | 150692              | Roller - Smooth Heavy Duty<br>Tubular Steel | 0          |                   |  |  |  |
|       | Tech Note: Constructed with a through shaft, this heavy duty roller uses tapered bearings for extended life.:                                                                                                   |                     |                                             |            |                   |  |  |  |
| 2     | R21-8450                                                                                                                                                                                                        | 21-8450             | Roller - Smooth Tubular Steel               | 0          |                   |  |  |  |
|       | Tech Note: Constructed with greasable "water-pump" style bearings. :                                                                                                                                            |                     |                                             |            |                   |  |  |  |
| 3     | R150300                                                                                                                                                                                                         | 150300              | Roller - Smooth Solid Steel                 | 0          |                   |  |  |  |
|       | Tech Note: Machined from solid steel, this heavy weight roller uses greasable "water-pump" style bearings.:                                                                                                     |                     |                                             |            |                   |  |  |  |
| 4     | R150341                                                                                                                                                                                                         | 150341              | Roller - Smooth UHMW<br>Polyethylene        | 0          |                   |  |  |  |
|       | Tech Note: Machined from solid UHMW, this low maintenance roller uses a 1" solid stainless steel shaft and requires no grease. UHMW material prevents build-up of debris.:                                      |                     |                                             |            |                   |  |  |  |
| Overh | naul Kits                                                                                                                                                                                                       |                     |                                             |            |                   |  |  |  |
| 20    | R101395                                                                                                                                                                                                         |                     | Overhaul Kit - UHMW Roller                  | 0          |                   |  |  |  |
|       | Tech Note: Fits all R&R 2" Dia. Black UHMW Polyethylene Rollers. Includes 10 ea.: R150322 Roll Pins; 2 ea.: R3296-15 Locknuts, R150347T Teflon Seals, R150333 Thrust Washers, & R150334A Bronze Thrust Washers: |                     |                                             |            |                   |  |  |  |
| 21    | R53-9240                                                                                                                                                                                                        | 42-4820,<br>53-9240 | Scraper Kit - Rear Roller SET/3             | 1          |                   |  |  |  |
|       | Tech Note: Includes 12 ea: R19-9560 Spacer, R32152-4 Locknut, R400106 Bolt; 6 ea: R256-239<br>Bearing, R53-9250 Bracket; 3 ea: R19-9540 Spring, R19-9550 Spring, R42-4800 Scraper Bar:                          |                     |                                             |            |                   |  |  |  |
| 22    | R100136                                                                                                                                                                                                         |                     | Overhaul Kit - Roller                       | 0          |                   |  |  |  |
|       | Tech Note: Includes 2 ea.: R150674 Wear Sleeves, R253-152 Seals, R253-117 Seals, R254-78 Bearings, R254-79 Bearing Cups, R3296-15 Locknuts & R302-5 Grease Fittings:                                            |                     |                                             |            |                   |  |  |  |
| Othei | r Parts Available                                                                                                                                                                                               |                     |                                             |            |                   |  |  |  |

SPA Cutting Unit - Models 04478 Rear Rollers

|    | R&R<br>Part No.                                                         | OEM<br>Part No.                                                                         | Description                | Qty <b>Order</b><br>Req <b>Quantity</b> |  |  |
|----|-------------------------------------------------------------------------|-----------------------------------------------------------------------------------------|----------------------------|-----------------------------------------|--|--|
| 30 | R42-4800                                                                | 42-4800                                                                                 | Bar - Scraper Rear Roller  | 1                                       |  |  |
| 31 | R400106                                                                 | 321-3,<br>513315,<br>908002P                                                            | Bolt - Hex HD 1/4-20 x 5/8 | 4                                       |  |  |
| 32 | R32152-4                                                                | 32152-4                                                                                 | Locknut - 1/4-20 All Metal | 4                                       |  |  |
| 33 | R256-239                                                                | 256-239                                                                                 | Bearing                    | 2                                       |  |  |
| 34 | R19-9560                                                                | 19-9560                                                                                 | Spacer - Spring            | 4                                       |  |  |
| 35 | R19-9540                                                                | 19-9540                                                                                 | Spring - Torsion LH        | 1                                       |  |  |
| 36 | R19-9550                                                                | 19-9550                                                                                 | Spring - Torsion RH        | 1                                       |  |  |
| 37 | R53-9250                                                                | 53-9250                                                                                 | Bracket - Scraper Mount    | 2                                       |  |  |
| 38 | R21-8430                                                                | 21-8430                                                                                 | Bearing - Roller           | 2                                       |  |  |
| 39 | R150693                                                                 |                                                                                         | Shaft - HD Rear Roller     | 1                                       |  |  |
| 40 | R61-0380                                                                | 61-0380                                                                                 | Roller End - Cap Solid     | 2                                       |  |  |
| 41 | R253-152                                                                | 253-116,<br>253-152                                                                     | Seal - Inner Roller        | 2                                       |  |  |
| 42 | R254-79                                                                 | 01-103-0060,<br>01-103-0130,<br>1-633584,<br>252-106,<br>254-79,<br>32-7800,<br>32-9590 | Cup - Bearing              | 2                                       |  |  |
|    | Tech Note: Use R254-79M installation mandrel to properly install race.: |                                                                                         |                            |                                         |  |  |
| 43 | R254-78                                                                 | 01-102-0060,<br>01-102-0130,<br>1-633585,<br>254-78,<br>32-7790,<br>32-9580,<br>93-4813 | Tapered Bearing Cone       | 2                                       |  |  |

SPA Cutting Unit - Models 04478 Rear Rollers

|    | R&R<br>Part No. | OEM<br>Part No.                                                                                                                                | Description                   | Qty<br>Req | Order<br>Quantity |
|----|-----------------|------------------------------------------------------------------------------------------------------------------------------------------------|-------------------------------|------------|-------------------|
| 44 | R253-117        | 253-117,<br>253-165                                                                                                                            | Seal - Outer Triple Lip       | 2          |                   |
| 45 | R150674         |                                                                                                                                                | Sleeve - Wear 3/4 Plated      | 2          |                   |
| 46 | R3296-15        | 116-7306,<br>32118-5,<br>32127-23,<br>32127-47,<br>3296-15                                                                                     | Locknut - 3/4-16 Nylon Jam    | 2          |                   |
| 47 | R500534         | 1-633585                                                                                                                                       | Bearing - with Cup            | 2          |                   |
| 48 | R150347T        |                                                                                                                                                | Seal - Nonstick Lip           | 2          |                   |
| 49 | R150333         |                                                                                                                                                | Washer - Flat Keyed Outer SS  | 2          |                   |
| 50 | R150334A        |                                                                                                                                                | Washer - Thrust SAE660 Bronze | 2          |                   |
| 51 | R302-5          | 21-6010,<br>302-11,<br>302-37,<br>302-47,<br>302-5,<br>302-57,<br>302-58,<br>302-6,<br>31-0300,<br>32-9660,<br>60-0800,<br>62-3880,<br>92-4181 | Fitting - Grease              | 2          |                   |