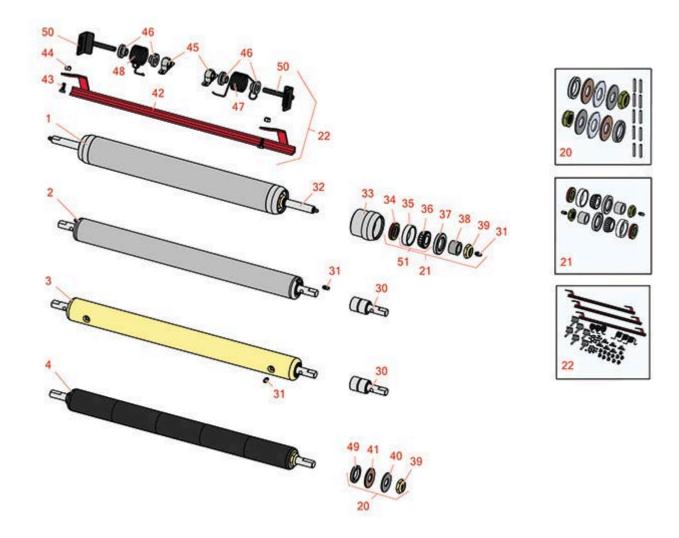

SPA Cutting Unit - Models 04450 & 04468 Rear Rollers

SPA Cutting Unit - Models 04450 & 04468 Rear Rollers

|       | R&R<br>Part No.                                                                                                                                                                                                       | OEM<br>Part No.     | Description                                 | Qty<br>Req | Order<br>Quantity |  |  |  |
|-------|-----------------------------------------------------------------------------------------------------------------------------------------------------------------------------------------------------------------------|---------------------|---------------------------------------------|------------|-------------------|--|--|--|
| R&R F | Rear Rollers                                                                                                                                                                                                          |                     |                                             |            |                   |  |  |  |
| 1     | R150692                                                                                                                                                                                                               | 150692              | Roller - Smooth Heavy Duty<br>Tubular Steel | 1          |                   |  |  |  |
|       | Tech Note: Constructed with a through shaft, this heavy duty roller uses tapered bearings for extended life.:                                                                                                         |                     |                                             |            |                   |  |  |  |
| 2     | R21-8450                                                                                                                                                                                                              | 21-8450             | Roller - Smooth Tubular Steel               | 1          |                   |  |  |  |
|       | Tech Note: Constructed with greasable "water-pump" style bearings. :                                                                                                                                                  |                     |                                             |            |                   |  |  |  |
| 3     | R150300                                                                                                                                                                                                               | 150300              | Roller - Smooth Solid Steel                 | 1          |                   |  |  |  |
|       | Tech Note: Machined from solid steel, this heavy weight roller uses greasable "water-pump" style bearings.:                                                                                                           |                     |                                             |            |                   |  |  |  |
| 4     | R150341                                                                                                                                                                                                               | 150341              | Roller - Smooth UHMW<br>Polyethylene        | 1          |                   |  |  |  |
|       | Tech Note: Machined from solid UHMW, this low maintenance roller uses a 1" solid stainless steel shaft and requires no grease. UHMW material prevents build-up of debris.:                                            |                     |                                             |            |                   |  |  |  |
| Overl | haul Kits                                                                                                                                                                                                             |                     |                                             |            |                   |  |  |  |
| 20    | R101395                                                                                                                                                                                                               |                     | Overhaul Kit - UHMW Roller                  | 1          |                   |  |  |  |
|       | Tech Note: Fits all R&R 2" Dia. Black UHMW Polyethylene Rollers. Includes 10 ea.: R150322 Roll<br>Pins; 2 ea.: R3296-15 Locknuts, R150347T Teflon Seals, R150333 Thrust Washers, & R150334A<br>Bronze Thrust Washers: |                     |                                             |            |                   |  |  |  |
| 21    | R100136                                                                                                                                                                                                               |                     | Overhaul Kit - Roller                       | 0          |                   |  |  |  |
|       | Tech Note: Includes 2 ea.: R150674 Wear Sleeves, R253-152 Seals, R253-117 Seals, R254-78<br>Bearings, R254-79 Bearing Cups, R3296-15 Locknuts & R302-5 Grease Fittings:                                               |                     |                                             |            |                   |  |  |  |
| 22    | R53-9240                                                                                                                                                                                                              | 42-4820,<br>53-9240 | Scraper Kit - Rear Roller SET/3             | 1          |                   |  |  |  |
|       | Tech Note: Includes 12 ea: R19-9560 Spacer, R32152-4 Locknut, R400106 Bolt; 6 ea: R256-239<br>Bearing, R53-9250 Bracket; 3 ea: R19-9540 Spring, R19-9550 Spring, R42-4800 Scraper Bar:                                |                     |                                             |            |                   |  |  |  |
| Othe  | r Parts Available                                                                                                                                                                                                     |                     |                                             |            |                   |  |  |  |

SPA Cutting Unit - Models 04450 & 04468 Rear Rollers

|    | R&R<br>Part No.                                                         | OEM<br>Part No.                                                                                                                                | Description              | Qty <b>Order</b><br>Req <b>Quantity</b> |  |  |
|----|-------------------------------------------------------------------------|------------------------------------------------------------------------------------------------------------------------------------------------|--------------------------|-----------------------------------------|--|--|
| 30 | R21-8430                                                                | 21-8430                                                                                                                                        | Bearing - Roller         | 2                                       |  |  |
| 31 | R302-5                                                                  | 21-6010,<br>302-11,<br>302-37,<br>302-47,<br>302-5,<br>302-57,<br>302-58,<br>302-6,<br>31-0300,<br>32-9660,<br>60-0800,<br>62-3880,<br>92-4181 | Fitting - Grease         | 6                                       |  |  |
| 32 | R150693                                                                 |                                                                                                                                                | Shaft - HD Rear Roller   | 1                                       |  |  |
| 33 | R61-0380                                                                | 61-0380                                                                                                                                        | Roller End - Cap Solid   | 2                                       |  |  |
| 34 | R253-152                                                                | 253-116,<br>253-152                                                                                                                            | Seal - Inner Roller      | 2                                       |  |  |
| 35 | R254-79                                                                 | 01-103-0060,<br>01-103-0130,<br>1-633584,<br>252-106,<br>254-79,<br>32-7800,<br>32-9590                                                        | Cup - Bearing            | 2                                       |  |  |
|    | Tech Note: Use R254-79M installation mandrel to properly install race.: |                                                                                                                                                |                          |                                         |  |  |
| 36 | R254-78                                                                 | 01-102-0060,<br>01-102-0130,<br>1-633585,<br>254-78,<br>32-7790,<br>32-9580,<br>93-4813                                                        | Tapered Bearing Cone     | 2                                       |  |  |
| 37 | R253-117                                                                | 253-117,<br>253-165                                                                                                                            | Seal - Outer Triple Lip  | 2                                       |  |  |
| 38 | R150674                                                                 |                                                                                                                                                | Sleeve - Wear 3/4 Plated | 2                                       |  |  |

SPA Cutting Unit - Models 04450 & 04468 Rear Rollers

|    | R&R<br>Part No. | OEM<br>Part No.                                            | Description                   | Qty<br>Req | Order<br>Quantity |
|----|-----------------|------------------------------------------------------------|-------------------------------|------------|-------------------|
| 39 | R3296-15        | 116-7306,<br>32118-5,<br>32127-23,<br>32127-47,<br>3296-15 | Locknut - 3/4-16 Nylon Jam    | 2          |                   |
| 40 | R150333         |                                                            | Washer - Flat Keyed Outer SS  | 2          |                   |
| 41 | R150334A        |                                                            | Washer - Thrust SAE660 Bronze | 2          |                   |
| 42 | R42-4800        | 42-4800                                                    | Bar - Scraper Rear Roller     | 1          |                   |
| 43 | R400106         | 321-3,<br>513315,<br>908002P                               | Bolt - Hex HD 1/4-20 x 5/8    | 4          |                   |
| 44 | R32152-4        | 32152-4                                                    | Locknut - 1/4-20 All Metal    | 4          |                   |
| 45 | R256-239        | 256-239                                                    | Bearing                       | 2          |                   |
| 46 | R19-9560        | 19-9560                                                    | Spacer - Spring               | 4          |                   |
| 47 | R19-9540        | 19-9540                                                    | Spring - Torsion LH           | 1          |                   |
| 48 | R19-9550        | 19-9550                                                    | Spring - Torsion RH           | 1          |                   |
| 49 | R150347T        |                                                            | Seal - Nonstick Lip           | 2          |                   |
| 50 | R53-9250        | 53-9250                                                    | Bracket - Scraper Mount       | 2          |                   |
| 51 | R500534         | 1-633585                                                   | Bearing - with Cup            | 2          |                   |
|    |                 |                                                            |                               |            |                   |