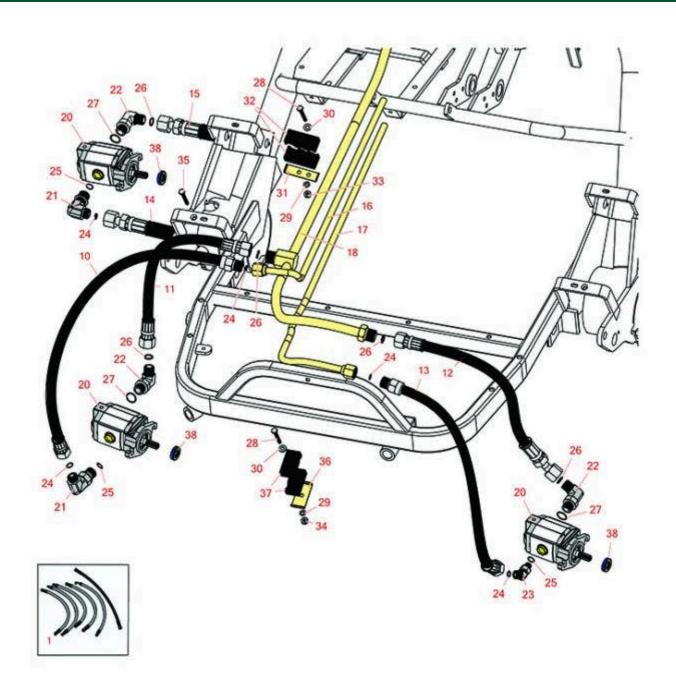

Traction Unit Hydraulic Lines & Motors

Traction Unit Hydraulic Lines & Motors

|       | R&R<br>Part No.                                                                                | OEM<br>Part No.                                              | Description                          | Qty<br>Req | Order<br>Quantity |
|-------|------------------------------------------------------------------------------------------------|--------------------------------------------------------------|--------------------------------------|------------|-------------------|
| Overl | haul Kits                                                                                      |                                                              |                                      |            |                   |
| 1     | R98-0642                                                                                       |                                                              | Kit - Hydraulic Hose                 | 0          |                   |
|       | Detail Description: Includes 1 ea: R95-5984, R95-5985, R95-5986, R95-5987, R95-5988, R95-5989: |                                                              |                                      |            |                   |
| 10    | R95-5984                                                                                       | R150628                                                      | Hydraulic Hose Assy - RH Pressure    | 1          |                   |
| 11    | R95-5985                                                                                       | R150629,<br>R63-3820                                         | Hydraulic Hose Assy                  | 1          |                   |
| 12    | R150630                                                                                        |                                                              | Hydraulic Hose Assy - LH Return      | 1          |                   |
| 13    | R150634                                                                                        |                                                              | Hydraulic Hose Assy - LH Pressure    | 1          |                   |
| 14    | R150633                                                                                        |                                                              | Hydraulic Hose Assy - Rear Pressure  | 1          |                   |
| 15    | R150631                                                                                        |                                                              | Hose - Rear Motor Return             | 1          |                   |
| 16    | R63-4030                                                                                       |                                                              | Tube - Hyd                           | 1          |                   |
| 17    | R63-4020                                                                                       |                                                              | Tube - Hyd                           | 1          |                   |
| 18    | R100-6431                                                                                      | R63-4040                                                     | Tube - Return                        | 1          |                   |
| Othe  | r Parts Availab                                                                                | le                                                           |                                      |            |                   |
| 20    | R105-9770                                                                                      | R10-5090,<br>R26-5690,<br>R70-9800,<br>R94-3506,<br>R94-3507 | Hydraulic Motor - Reel Quick Release | 3          |                   |
| 21    | R340-77                                                                                        | R340-100,<br>R95-7889                                        | Hydraulic Fitting                    | 2          |                   |
| 22    | R340-98                                                                                        |                                                              | Hydraulic Fitting                    | 3          |                   |
| 23    | R340-87                                                                                        | R340-106                                                     | Hydraulic Fitting                    | 1          |                   |
| 24    | R237-22                                                                                        | R107-8844,<br>R232-72,<br>R237-78                            | O-Ring                               | 5          |                   |

Traction Unit Hydraulic Lines & Motors

|    | R&R<br>Part No. | OEM<br>Part No.                                                                                         | Description                        | Qty<br>Req | Order<br>Quantity |
|----|-----------------|---------------------------------------------------------------------------------------------------------|------------------------------------|------------|-------------------|
| 25 | R237-42         | R31-4160,<br>R339897                                                                                    | O-Ring                             | 3          |                   |
| 26 | R237-30         | R23-6320                                                                                                | O-Ring - Seal                      | 5          |                   |
| 27 | R237-79         |                                                                                                         | O-Ring                             | 3          |                   |
| 28 | R3234-34        | 323-12                                                                                                  | Bolt - Hex Washer 1/4 x 2          | 1          |                   |
| 29 | R3253-3         | 446130,<br>R01-166-0070,<br>R01-166-0410,<br>R23-9-GD,<br>R24-7150,<br>R352-167,<br>R446128,<br>R446130 | Washer - Lock 1/4                  | 1          |                   |
| 30 | R3256-22        | R09061,<br>R24-9-BD,<br>R3-1032,<br>R93-0954,<br>R93-0989                                               | Washer - Flat 1/4 Yellow           | 3          |                   |
| 31 | R83-1220        |                                                                                                         | Plate - Clamp - Hyd Lines          | 1          |                   |
| 32 | R57-6140        |                                                                                                         | Clamp - Half - Hyd Line            | 2          |                   |
| 33 | R301504         | R32127-24,<br>R32146-17,<br>R3296-16,<br>R3296-42,<br>R915661P,<br>RM40333                              | Locknut - ESNA 1/4-20              | 2          |                   |
| 34 | R32128-33       |                                                                                                         | Nut - 1/4-20 Flanged Serr          | 1          |                   |
| 35 | R32108-100      |                                                                                                         | Screw - 1/4-20 x 2-1/4 Soc Flat HD | 1          |                   |
| 36 | R69-9760        |                                                                                                         | Cover Plate - Hyd Line Clamp       | 1          |                   |
| 37 | R56-7970        |                                                                                                         | Plastic Clamp                      | 2          |                   |

Traction Unit Hydraulic Lines & Motors

| ltem <b>R&amp;R</b> | OEM                                                                                                                         | Description                       | Qty | Order    |
|---------------------|-----------------------------------------------------------------------------------------------------------------------------|-----------------------------------|-----|----------|
| No <b>Part No.</b>  | Part No.                                                                                                                    |                                   | Req | Quantity |
| 38 <b>R353-585</b>  | R353-469,<br>R353-587,<br>R354-34,<br>R45401-2,<br>R500843,<br>R72-4380,<br>R75-1210,<br>R75-1270,<br>R92-8863,<br>R92-8864 | Seal - High Pressure - Reel Motor | 3   |          |