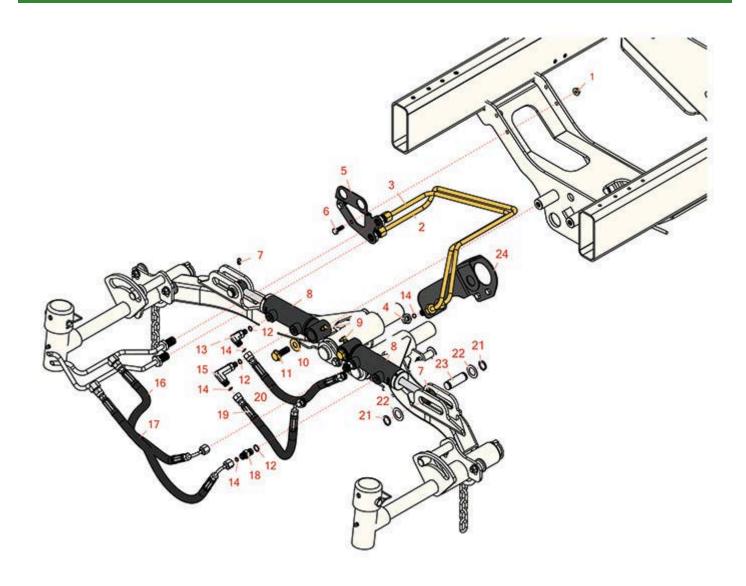

## **Replaces R&R Products Reel Max 744LP Parts**

Traction Unit Rear Lift Arm Hydraulics

|   | R&R<br>Part No. | OEM<br>Part No.                                                                                                                                                                       | Description                      | Qty<br>Req | Order<br>Quantity |
|---|-----------------|---------------------------------------------------------------------------------------------------------------------------------------------------------------------------------------|----------------------------------|------------|-------------------|
| 1 | R104-8300       | R119-4041                                                                                                                                                                             | Locknut - 5/16-18 Flanged Y/Zinc | 4          |                   |
| 2 | R110-0916       |                                                                                                                                                                                       | Tube Assy                        | 1          |                   |
| 3 | R110-0915       |                                                                                                                                                                                       | Tube Assy                        | 1          |                   |
| 4 | R340-78         |                                                                                                                                                                                       | Nut - Lock Bulkhead              | 4          |                   |
| 5 | R110-0918B      |                                                                                                                                                                                       | Bracket - Bulkhead - RH - Black  | 1          |                   |
| 6 | R322-4          | R3290-115,<br>R908018P                                                                                                                                                                | Bolt - Hex HD 5/16-18 x 7/8      | 4          |                   |
| 7 | R302-5          | R173-0, R21-6010, R255825, R302-37, R302-47, R302-57, R302-58, R302-6, R31-0300, R32-9660, R471214, R471223, R471226, R60-0800, R62-3880, R92-4181, RJD7797, RJD7842, RJD7844, RM0004 | Fitting - Grease                 | 2          |                   |
| 8 | R107-2034       | R110-9034                                                                                                                                                                             | Hydraulic Cylinder               | 2          |                   |
| 9 | R302-60         |                                                                                                                                                                                       | Zerk - Grease 90 Deg.            | 2          |                   |

## **Replaces R&R Products Reel Max 744LP Parts**

Traction Unit Rear Lift Arm Hydraulics

|    | R&R<br>Part No. | OEM<br>Part No.                                                                                                                          | Description                       | Qty<br>Req | Order<br>Quantity |
|----|-----------------|------------------------------------------------------------------------------------------------------------------------------------------|-----------------------------------|------------|-------------------|
| 10 | R453017         | 3256-26,<br>R01-166-0050,<br>R01-166-0240,<br>R01-166-0800,<br>R24-13-AD,<br>R24-14-AD,<br>R32-8110,<br>R3256-6,<br>R452012,<br>R69-8980 | Washer - Flat 1/2                 | 2          |                   |
| 11 | R3234-38        |                                                                                                                                          | Bolt - Flanged Hex 1/2-13 x 1-1/4 | 2          |                   |
| 12 | R237-22         | R107-8844,<br>R232-72,<br>R237-78                                                                                                        | O-Ring                            | 4          |                   |
| 13 | R340-132        |                                                                                                                                          | Hydraulic Fitting - 90 Deg        | 1          |                   |
| 14 | R237-21         |                                                                                                                                          | O-Ring                            | 4          |                   |
| 15 | R100-7695       |                                                                                                                                          | Adapter-Hyd                       | 1          |                   |
| 16 | R110-0929       |                                                                                                                                          | Hydraulic Hose Assy               | 1          |                   |
| 17 | R110-0930       |                                                                                                                                          | Hydraulic Hose Assy               | 1          |                   |
| 18 | R340-92         |                                                                                                                                          | Hydraulic Fitting - Striaght      | 2          |                   |
| 19 | R110-8966       |                                                                                                                                          | Hydraulic Hose Assy               | 1          |                   |
| 20 | R110-0931       |                                                                                                                                          | Hydraulic Hose Assy               | 1          |                   |
| 21 | R32120-93       |                                                                                                                                          | Snap Ring - HD                    | 4          |                   |
| 22 | R3-6498         | R47-8270                                                                                                                                 | Washer - Thrust                   | 4          |                   |
| 23 | R104-0046       |                                                                                                                                          | Pin - Slide - Cylinder            | 2          |                   |
| 24 | R110-0917B      |                                                                                                                                          | Bracket-Bulkhead - LH - Black     | 1          |                   |