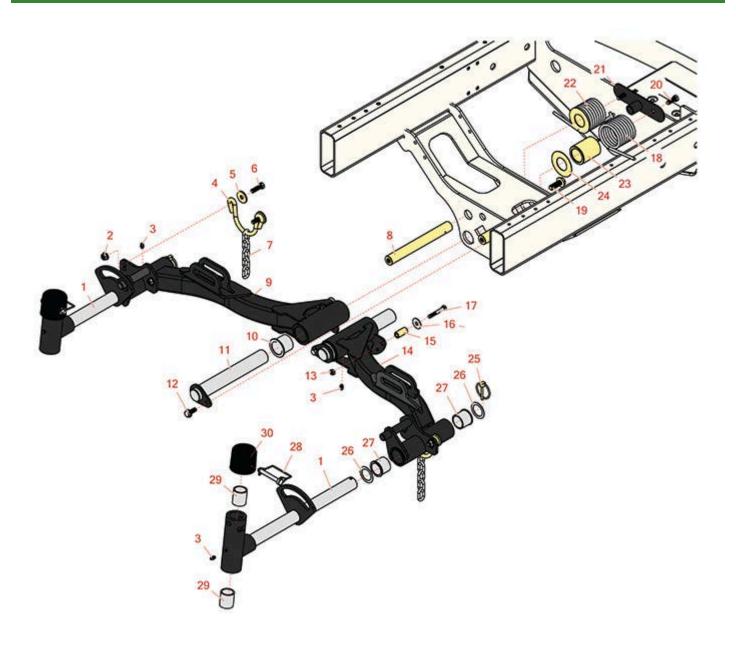

## **Replaces R&R Products Reel Max 744LP Parts**

Traction Unit Rear Lift Arm

|   | R&R<br>Part No. | OEM<br>Part No.                                                                                                                                                                                                                                | Description                    | Qty <b>Order</b><br>Req <b>Quantity</b> |
|---|-----------------|------------------------------------------------------------------------------------------------------------------------------------------------------------------------------------------------------------------------------------------------|--------------------------------|-----------------------------------------|
| 1 | R107-2052       | R138-1248                                                                                                                                                                                                                                      | Pivot Yoke Assy                | 2                                       |
| 2 | R104-8301       | R109-6658,<br>R133-7570                                                                                                                                                                                                                        | Locknut - 3/8-16 Nylon Flanged | 4                                       |
| 3 | R302-5          | R173-0,<br>R21-6010,<br>R255825,<br>R302-37,<br>R302-47,<br>R302-57,<br>R302-58,<br>R302-6,<br>R31-0300,<br>R32-9660,<br>R471214,<br>R471223,<br>R471226,<br>R60-0800,<br>R62-3880,<br>R92-4181,<br>RJD7797,<br>RJD7842,<br>RJD7844,<br>RM0004 | Fitting - Grease               | 6                                       |
| 4 | R110-0922       |                                                                                                                                                                                                                                                | Hoop - Chain                   | 2                                       |
| 5 | R63-8410        | R53-6380,<br>R63-4810                                                                                                                                                                                                                          | Washer - Isolator Bushing      | 4                                       |
| 6 | R400264         | 323-7,<br>R01-150-0180,<br>R01-178-0610,<br>R19H1732,<br>R20-48-AD,<br>R20-48-AGD,<br>R32-9160,<br>R3224-3,<br>R323-29,<br>R323-7,<br>R400264,<br>R908035P                                                                                     | Bolt - Hex HD 3/8-16 x 1-1/4   | 4                                       |
| 7 | R84-2451        | 84-2451                                                                                                                                                                                                                                        | Chain - Straight 5             | 6                                       |

## **Replaces R&R Products Reel Max 744LP Parts**

Traction Unit Rear Lift Arm

|    | R&R<br>Part No. | OEM<br>Part No.                                | Description                       | Qty<br>Req | Order<br>Quantity |
|----|-----------------|------------------------------------------------|-----------------------------------|------------|-------------------|
| 8  | R107-2077       |                                                | Pin - Cylinder                    | 2          |                   |
| 9  | R110-0993       |                                                | Lift Arm - No. 3                  | 1          |                   |
| 10 | R69-6470        |                                                | Bushing - Flanged                 | 4          |                   |
| 11 | R107-2062       |                                                | Pin Assy                          | 2          |                   |
| 12 | R32144-14       | R32104-32,<br>R32104-49                        | Bolt - Hex Washer 5/16-18 x 5/8   | 2          |                   |
| 13 | R3296-29        | 3296-29,<br>R1-804256,<br>R915662P             | Locknut - 5/16-18 ESNA            | 2          |                   |
| 14 | R110-0992       |                                                | Lift Arm - No. 2                  | 1          |                   |
| 15 | R103-0384       |                                                | Spacer                            | 2          |                   |
| 16 | R3256-35        |                                                | Washer - Flat                     | 2          |                   |
| 17 | R322-10         | R20-30-AD,<br>R24-7180,<br>R3223-6,<br>R513347 | Bolt - Hex HD 5/16-18 x 2         | 2          |                   |
| 18 | R99-5609-03     | R99-5609                                       | Spring-Torsion, LH                | 1          |                   |
| 19 | R3234-38        |                                                | Bolt - Flanged Hex 1/2-13 x 1-1/4 | 2          |                   |
| 20 | R3234-11        |                                                | Bolt - Hex Washer HD              | 2          |                   |
| 21 | R110-8874-03    |                                                | Catch Assy                        | 1          |                   |
| 22 | R99-5608-03     | R99-5608                                       | Spring-Torsion, RH                | 1          |                   |
| 23 | R110-5339       |                                                | Spacer                            | 2          |                   |
| 24 | R110-5345       |                                                | Washer                            | 2          |                   |
| 25 | R92-1298        |                                                | Pin - Clik                        | 2          |                   |
| 26 | R76-2980        |                                                | Washer - Thrust                   | 4          |                   |

## Replaces R&R Products Reel Max 744LP Parts

Traction Unit Rear Lift Arm

| ltem <b>R&amp;R</b><br>No <b>Part No.</b> | OEM<br>Part No. | Description                 | Qty <b>Order</b><br>Req <b>Quantity</b> |
|-------------------------------------------|-----------------|-----------------------------|-----------------------------------------|
| 27 <b>R104-0015</b>                       | R104-8339       | Bushing - Flanged           | 4                                       |
| 28 <b>R107-7400</b>                       |                 | Pin - Lynch                 | 2                                       |
| 29 <b>R256-254</b>                        |                 | Bushing 1-1/8 x 1.375 x 1.5 | 4                                       |
| 30 <b>R107-4027</b>                       |                 | Cap - Pivot Yoke            | 2                                       |