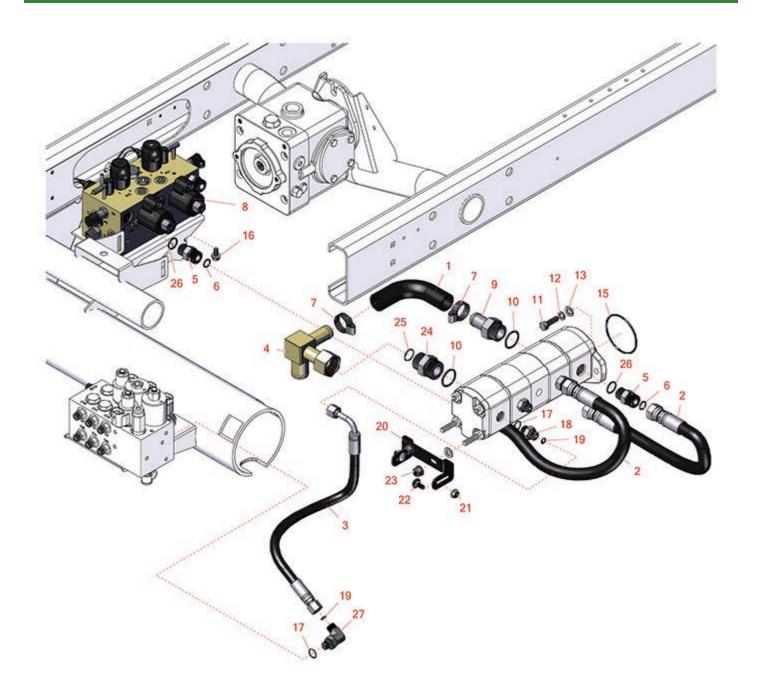

| Repro | & R<br>ducts    | <b>Replaces I</b><br><b>Parts</b><br><i>Traction Unit</i><br><i>Gear Pump</i>                                                                     | R&R Products Reel Max 744LP      |                                         |
|-------|-----------------|---------------------------------------------------------------------------------------------------------------------------------------------------|----------------------------------|-----------------------------------------|
|       | R&R<br>Part No. | OEM<br>Part No.                                                                                                                                   | Description                      | Qty <b>Order</b><br>Req <b>Quantity</b> |
| Hoses |                 |                                                                                                                                                   |                                  |                                         |
| 1     | R108-1683       |                                                                                                                                                   | Hose - Formed                    | 1                                       |
| 2     | R108-1686       |                                                                                                                                                   | Hydraulic Hose Assy              | 2                                       |
| 3     | R107-1135       |                                                                                                                                                   | Hydraulic Hose Assy              | 2                                       |
| Othe  | r Parts Avail   | able                                                                                                                                              |                                  |                                         |
| 4     | R108-1672       |                                                                                                                                                   | Manifold-Tube                    | 1                                       |
| 5     | R340-7          |                                                                                                                                                   | Adapter                          | 4                                       |
| 6     | R237-65         |                                                                                                                                                   | O-Ring                           | 5                                       |
| 7     | R2412-36        | R2210-87,<br>R31-9140,<br>R93-5818,<br>R99-0772                                                                                                   | Clamp - Hose 1/2                 | 2                                       |
| 8     | R108-1625       |                                                                                                                                                   | Manifold Assy - Reels            | 1                                       |
| 9     | R354-78         |                                                                                                                                                   | Connector-Hose                   | 1                                       |
| 10    | R237-146        | R340-146                                                                                                                                          | O-Ring                           | 2                                       |
| 11    | R3274-1         |                                                                                                                                                   | Bolt - 3/8-16 x 1 1/4 Soc HD Cap | 2                                       |
| 12    | R3254-6         | 446142,<br>R01-166-0010,<br>R01-166-0280,<br>R01-166-0610,<br>R12H304,<br>R3253-5,<br>R3254-18,<br>R3290-223,<br>R446140,<br>R446142,<br>R48-9370 | Washer - Lock 3/8                | 2                                       |

| R  | ducts           | <b>Parts</b><br>Traction Unit<br>Gear Pump                                                                                                                                                                                                                                                                    |                                       |            |                   |
|----|-----------------|---------------------------------------------------------------------------------------------------------------------------------------------------------------------------------------------------------------------------------------------------------------------------------------------------------------|---------------------------------------|------------|-------------------|
|    | R&R<br>Part No. | OEM<br>Part No.                                                                                                                                                                                                                                                                                               | Description                           | Qty<br>Req | Order<br>Quantity |
| 13 | R453011         | 3256-24,<br>453011,<br>R01-166-0100,<br>R01-166-0120,<br>R01-166-0270,<br>R01-166-0500,<br>R01-166-0620,<br>R132-4593,<br>R237-12,<br>R24-10-AD,<br>R24-11-AD,<br>R24-11-AD,<br>R24-12-AD,<br>R24-12-AD,<br>R24-12-BD,<br>R30-9310,<br>R32-8190,<br>R3256-24,<br>R3256-3,<br>R3256-3,<br>R3256-4,<br>R47-9950 | Washer - Flat 3/8 SAE Y/Zinc          | 4          |                   |
| 15 | R237-161        |                                                                                                                                                                                                                                                                                                               | O-Ring                                | 1          |                   |
| 16 | R3234-14        | R3234-23                                                                                                                                                                                                                                                                                                      | Bolt - Hex Serrated Washer HD         | 3          |                   |
| 17 | R237-79         |                                                                                                                                                                                                                                                                                                               | O-Ring                                | 2          |                   |
| 18 | R340-3          |                                                                                                                                                                                                                                                                                                               | Hydraulic Fitting - Adapter Connector | 2          |                   |
| 19 | R237-22         | R107-8844,<br>R232-72,<br>R237-78                                                                                                                                                                                                                                                                             | O-Ring                                | 3          |                   |
| 20 | R108-1801-0     | )1                                                                                                                                                                                                                                                                                                            | Bracket-Support - Pump                | 1          |                   |
| 21 | R104-8300       | R119-4041                                                                                                                                                                                                                                                                                                     | Locknut - 5/16-18 Flanged Y/Zinc      | 2          |                   |
| 22 | R3230-1         | R01-173-0506,<br>R3230-20,<br>R900037P                                                                                                                                                                                                                                                                        | Bolt - Carriage 5/16-18 x 3/4         | 2          |                   |
| 23 | R103-9511       |                                                                                                                                                                                                                                                                                                               | Nut - Lock                            | 2          |                   |

| R&R<br>Products |    | & R<br>ducts    | Replaces R&R Products Reel Max 744LP<br>Parts<br>Traction Unit<br>Gear Pump |                              |            |                   |
|-----------------|----|-----------------|-----------------------------------------------------------------------------|------------------------------|------------|-------------------|
|                 |    | R&R<br>Part No. | OEM<br>Part No.                                                             | Description                  | Qty<br>Req | Order<br>Quantity |
|                 | 24 | R104-3797       |                                                                             | Hydraulic Fitting - Striaght | 1          |                   |
|                 | 25 | R340-65         | R6815-002                                                                   | O-Ring                       | 1          |                   |

4

1

O-Ring

Hydraulic Fitting

R327-80

26 **R237-80** 

27 **R340-18** 

All original equipment manufacturers names and part numbers are used for identification purposes only, and we are in no way implying that our products are original equipment parts. Prices subject to change without notice.