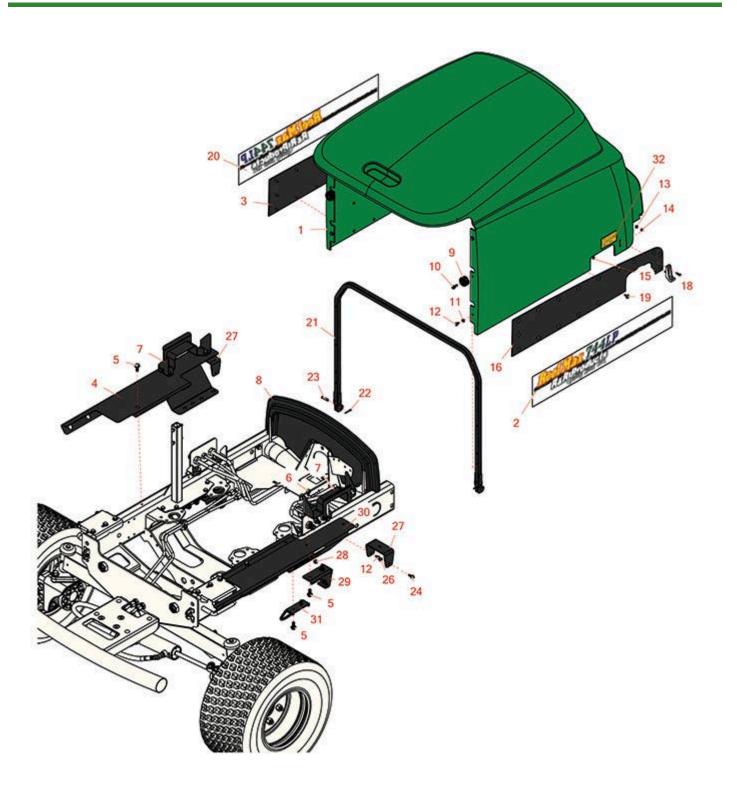

## **Replaces R&R Products Reel Max 744LP Parts**

Traction Unit Body Panel and Hood

|    | R&R<br>Part No. | OEM<br>Part No.                                            | Description                      | Qty<br>Req | Order<br>Quantity |
|----|-----------------|------------------------------------------------------------|----------------------------------|------------|-------------------|
| 1  | R150930         |                                                            | Hood - Fits Reel Max             | 1          |                   |
| 2  | R151009LP       |                                                            | Decal - Hood Side LH 744LP       | 1          |                   |
| 3  | R151007         |                                                            | Panel - Hood Side LH             | 1          |                   |
| 4  | R151403         |                                                            | Adapter - Hood - LH              | 1          |                   |
| 5  | R32144-14       | R32104-32,<br>R32104-49                                    | Bolt - Hex Washer 5/16-18 x 5/8  | 10         |                   |
| 6  | R3234-5         | R62-3310                                                   | Bolt - 5/16-18x3/4 Hx Ser Was HD | 4          |                   |
| 7  | R110-5259-03    |                                                            | Bracket - Hood - Guide - Black   | 2          |                   |
| 8  | R108-7587       |                                                            | Saddle-Hood                      | 1          |                   |
| 9  | R94-4548        |                                                            | Rubber Bumper                    | 2          |                   |
| 10 | R49-2040        | R32104-42,<br>R32104-95,<br>R32144-44                      | Bolt - Hex Washer 1/4-20 x 3/4   | 2          |                   |
| 11 | R3256-22        | R09061,<br>R24-9-BD,<br>R3-1032,<br>R93-0954,<br>R93-0989  | Washer - Flat 1/4 Yellow         | 4          |                   |
| 12 | R12-3270        | R30-0700,<br>R32104-17,<br>R8-3880,<br>R9266714            | Bolt - Hex Washer 1/4-20 x 1/2   | 6          |                   |
| 13 | R3296-12        | R32127-20                                                  | Nut - 10-32 Nylon Lock           | 4          |                   |
| 14 | R3256-14        | R24-7-BD,<br>R297-3,<br>R32125-2,<br>R3256-51,<br>R51-2170 | Washer - 10 Flat                 | 4          |                   |
| 15 | R151013         |                                                            | Washer - Rivot                   | 36         |                   |

## **Replaces R&R Products Reel Max 744LP Parts**

Traction Unit Body Panel and Hood

|    | R&R<br>Part No. | OEM<br>Part No.                                                            | Description                          | Qty<br>Req | Order<br>Quantity |
|----|-----------------|----------------------------------------------------------------------------|--------------------------------------|------------|-------------------|
| 16 | R151006         |                                                                            | Panel - Hood Side RH                 | 1          |                   |
| 18 | R32105-13       |                                                                            | Screw - Hx Was HD 10-32 x 3/4        | 4          |                   |
| 19 | R151010         |                                                                            | Rivet - 3/16 x 1/2 Multi Grip        | 36         |                   |
| 20 | R151008LP       |                                                                            | Decal - LP - Hood Side RH            | 1          |                   |
| 21 | R151005         |                                                                            | Frame - Hood Rear                    | 1          |                   |
| 22 | R3272-10        | R01-151-0120                                                               | Pin - Cotter 1/8 x 3/4               | 2          |                   |
| 23 | R283-61         | R86-2140                                                                   | Pin - Clevis 5/16 x 1-1/8            | 2          |                   |
| 24 | R3234-33        |                                                                            | Bolt - 1/4-20 x 3/4 Serr Hex Flanged | 2          |                   |
| 26 | R301504         | R32127-24,<br>R32146-17,<br>R3296-16,<br>R3296-42,<br>R915661P,<br>RM40333 | Locknut - ESNA 1/4-20                | 2          |                   |
| 27 | R110-5256-01B   |                                                                            | Bracket - Hood Latch                 | 2          |                   |
| 28 | R104-8300       | R119-4041                                                                  | Locknut - 5/16-18 Flanged Y/Zinc     | 4          |                   |
| 29 | R110-0979-03    |                                                                            | Bracket-Deflector                    | 2          |                   |
| 30 | R151402         |                                                                            | Adapter - Hood - RH                  | 1          |                   |
| 31 | R110-8999       |                                                                            | Muffler Guard                        | 1          |                   |
| 32 | R106-6754       |                                                                            | Decal - Danger                       | 2          |                   |