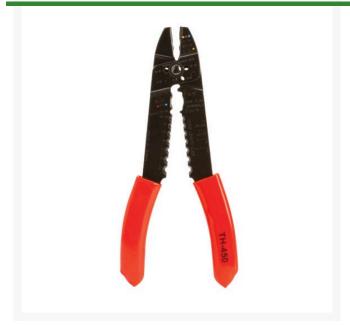

## 3M TH-450 HD Scissors Style Tool

R3M13760

## **Details**

The most versatile heavy-duty tool 3M has ever offered. Made of 1.40" high-strength, heat-treated carbon steel and is lightweight without sacrificing strength. Handles a variety of terminal and connector styles, including flags, closed-end connectors, crimp sleeves and standard parts, insulated and non-insulated. Range of 26-6 AWG. 3M Terminals and Connectors are UL Listed and CSA Certified when used with the TH-450.