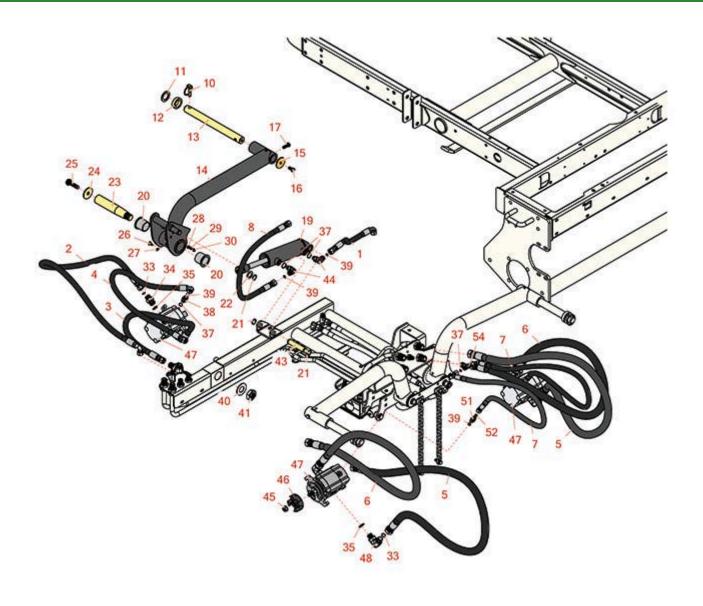

Traction Unit Rear Lift & Motors

Traction Unit Rear Lift & Motors

|      | R&R<br>Part No.   | OEM<br>Part No.                                                                                               | Description                    | Qty<br>Req | Order<br>Quantity |  |
|------|-------------------|---------------------------------------------------------------------------------------------------------------|--------------------------------|------------|-------------------|--|
| Hose | Hoses             |                                                                                                               |                                |            |                   |  |
| 1    | R95-8831          |                                                                                                               | Hydraulic Hose Assy            | 1          |                   |  |
| 2    | R95-8826          |                                                                                                               | Hydraulic Hose Assy            | 1          |                   |  |
| 3    | R95-8827          |                                                                                                               | Hydraulic Hose Assy            | 1          |                   |  |
| 4    | R95-8828          |                                                                                                               | Hydraulic Hose Assy            | 1          |                   |  |
| 5    | R95-8836          |                                                                                                               | Hydraulic Hose Assy            | 1          |                   |  |
| 6    | R95-8835          |                                                                                                               | Hydraulic Hose Assy            | 1          |                   |  |
| 7    | R95-8837          | R105-4348                                                                                                     | Hydraulic Hose Assy            | 2          |                   |  |
| 8    | R99-3576          |                                                                                                               | Hydraulic Hose Assy            | 1          |                   |  |
| Othe | r Parts Available |                                                                                                               |                                |            |                   |  |
| 10   | R283-71           |                                                                                                               | Pin - Lynch Heavy Duty         | 1          |                   |  |
| 11   | R3-6781           |                                                                                                               | Washer - Thrust - Castor Wheel | 1          |                   |  |
| 12   | R63-0070          | R26-1580                                                                                                      | Spacer - 1/2 HOC               | 1          |                   |  |
| 13   | R104-1392         |                                                                                                               | Shaft-Pivot                    | 1          |                   |  |
| 14   | R115-3475         | R95-8985                                                                                                      | Lift Arm Assy - Rear           | 1          |                   |  |
| 15   | R63-7400          |                                                                                                               | Washer - Rebound               | 1          |                   |  |
| 16   | R400258           | R01-150-0800,<br>R01-178-0600,<br>R01-178-0606,<br>R20-45-AD,<br>R31-0200,<br>R31-9910,<br>R3224-1,<br>R323-4 | Bolt - Hex HD 3/8-16 x 3/4     | 1          |                   |  |

Traction Unit Rear Lift & Motors

|    | R&R<br>Part No. | OEM<br>Part No.                                                                                                        | Description                     | Qty<br>Req | Order<br>Quantity |
|----|-----------------|------------------------------------------------------------------------------------------------------------------------|---------------------------------|------------|-------------------|
| 17 | R323-6          | 323-6,<br>R01-150-0010,<br>R01-178-0608,<br>R20-47-AD,<br>R20-47-AGD,<br>R3224-2,<br>R49-3510,<br>R908034P,<br>R908332 | Bolt - Hex HD 3/8-16 x 1 GR5 YZ | 1          |                   |
| 19 | R112-9916       | R108-9033                                                                                                              | Hydraulic Cylinder              | 1          |                   |
| 20 | R69-6470        |                                                                                                                        | Bushing - Flanged               | 2          |                   |
| 21 | R32120-93       |                                                                                                                        | Snap Ring - HD                  | 3          |                   |
| 22 | R3-6498         | R47-8270                                                                                                               | Washer - Thrust                 | 1          |                   |
| 23 | R95-8990        |                                                                                                                        | Shaft - Pivot - Rear            | 1          |                   |
| 24 | R75-7730        |                                                                                                                        | Washer - Thrust                 | 1          |                   |
| 25 | R3234-27        |                                                                                                                        | Bolt - 1/2-13 x 2 Hex           | 1          |                   |
| 26 | R3229-1         | R01-173-0406,<br>R01-178-0408,<br>R3229-25,<br>R900015P                                                                | Bolt - 1/4-20 x 3/4 - Carriage  | 1          |                   |

Traction Unit Rear Lift & Motors

|    | R&R<br>Part No. | OEM<br>Part No.                                                                                                                                                                                                                                | Description                  | Qty<br>Req | Order<br>Quantity |
|----|-----------------|------------------------------------------------------------------------------------------------------------------------------------------------------------------------------------------------------------------------------------------------|------------------------------|------------|-------------------|
| 27 | R302-5          | R173-0,<br>R21-6010,<br>R255825,<br>R302-37,<br>R302-47,<br>R302-57,<br>R302-58,<br>R302-6,<br>R31-0300,<br>R32-9660,<br>R471214,<br>R471223,<br>R471226,<br>R60-0800,<br>R62-3880,<br>R92-4181,<br>RJD7797,<br>RJD7842,<br>RJD7844,<br>RM0004 | Fitting - Grease             | 1          |                   |
| 28 | R3256-22        | R09061,<br>R24-9-BD,<br>R3-1032,<br>R93-0954,<br>R93-0989                                                                                                                                                                                      | Washer - Flat 1/4 Yellow     | 1          |                   |
| 29 | R3253-3         | 446130,<br>R01-166-0070,<br>R01-166-0410,<br>R23-9-GD,<br>R24-7150,<br>R352-167,<br>R446128,<br>R446130                                                                                                                                        | Washer - Lock 1/4            | 1          |                   |
| 30 | R443102         | R01-188-0420,<br>R22-11-AJD,<br>R3217-5                                                                                                                                                                                                        | Nut - 1/4-20 Yellow Zinc     | 1          |                   |
| 33 | R237-30         | R23-6320                                                                                                                                                                                                                                       | O-Ring - Seal                | 6          |                   |
| 34 | R340-6          |                                                                                                                                                                                                                                                | Hydraulic Fitting - Straight | 2          |                   |
| 35 | R237-80         | R327-80                                                                                                                                                                                                                                        | O-Ring                       | 6          |                   |

Traction Unit Rear Lift & Motors

|    | R&R<br>Part No. | OEM<br>Part No.                   | Description                  | Qty<br>Req | Order<br>Quantity |
|----|-----------------|-----------------------------------|------------------------------|------------|-------------------|
| 37 | R237-42         | R31-4160,<br>R339897              | O-Ring                       | 4          |                   |
| 38 | R340-2          | R60-1920                          | Hydraulic Fitting - Striaght | 1          |                   |
| 39 | R237-22         | R107-8844,<br>R232-72,<br>R237-78 | O-Ring                       | 4          |                   |
| 40 | R86-1480        |                                   | Washer - 1 3/4 x 1 x 3/16    | 1          |                   |
| 41 | R3220-9         |                                   | Nut-Jam                      | 1          |                   |
| 43 | R95-8575        |                                   | Pin                          | 1          |                   |
| 44 | R340-77         | R340-100,<br>R95-7889             | Hydraulic Fitting            | 2          |                   |
| 45 | R32128-48       |                                   | Locknut - 7/16-20 Flanged    | 3          |                   |
| 46 | R151132         |                                   | Coupling - Motor             | 3          |                   |
| 47 | R115-8250       |                                   | Motor - Gear                 | 3          |                   |
| 48 | R340-105        |                                   | Hydraulic Fitting            | 4          |                   |
| 51 | R340-92         |                                   | Hydraulic Fitting - Striaght | 2          |                   |
| 52 | R237-21         |                                   | O-Ring                       | 2          |                   |
| 54 | R99-3477        |                                   | Fitting-Tee                  | 1          |                   |
|    |                 |                                   |                              |            |                   |