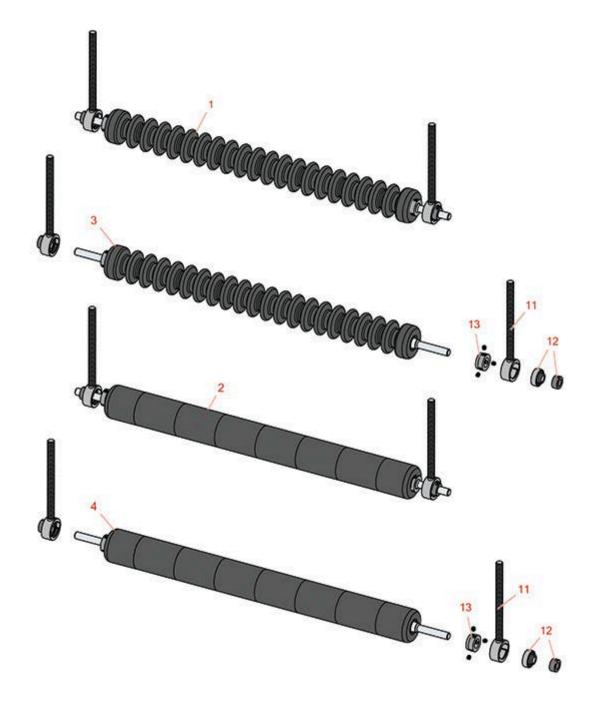

| R                                 | & R<br>ducts                                                                       | Cutting Un     |                                                           |     |          |  |
|-----------------------------------|------------------------------------------------------------------------------------|----------------|-----------------------------------------------------------|-----|----------|--|
|                                   | R&R                                                                                | OEM            | n Roller System                                           | Qty | Order    |  |
|                                   | Part No.                                                                           | Part No.       | Description                                               | Req | Quantity |  |
| Complete Minuteman Roller Systems |                                                                                    |                |                                                           |     |          |  |
| 1                                 | RMN3002                                                                            | MN3002         | Minuteman Rear Grooved Roller System                      | 0   |          |  |
|                                   | Tech Note: Complete roller systems include roller and two brackets with bearings.: |                |                                                           |     |          |  |
| 2                                 | RMN3003                                                                            | MN3003         | Minuteman Rear Smooth Roller System                       | 0   |          |  |
|                                   | Tech Note: C                                                                       | omplete rollei | r systems include roller and two brackets with bearings.: |     |          |  |
| Minuteman Rollers Only            |                                                                                    |                |                                                           |     |          |  |
| 3                                 | RM522                                                                              | M522           | Minuteman Grooved Roller Only                             | 0   |          |  |
|                                   | Tech Note: Fits 30" Units. Use with Minuteman Roller Bracket System Only:          |                |                                                           |     |          |  |
| 4                                 | RM523                                                                              | M523           | Minuteman Smooth Roller Only                              | 0   |          |  |
|                                   | Tech Note: Fits 30" Units. Use with Minuteman Roller Bracket System Only:          |                |                                                           |     |          |  |
| Other Parts Available             |                                                                                    |                |                                                           |     |          |  |
| 11                                | RN121                                                                              | N121           | Bracket - Minuteman Roller 5/8                            | 2   |          |  |
| 12                                | RMMB157                                                                            | MMB157         | Bearing w/Locking Collar                                  | 2   |          |  |
| 13                                | RMM3                                                                               | MM3            | End Hub - 7/8 ID                                          | 2   |          |  |