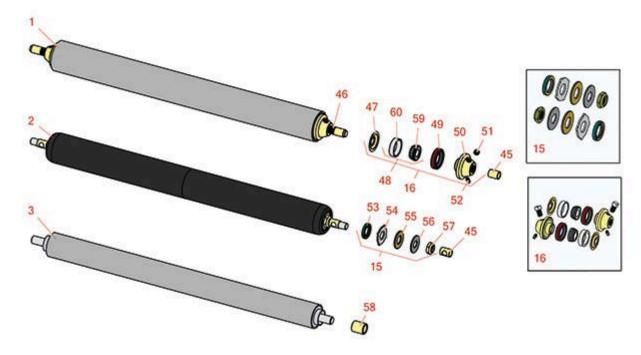

## **Replaces National 84 Mower Parts**

Cutting Unit Rollers

| ltem | R&R ROller                                                                                                                                                                                                                              | S<br>OEM |                                                                                              | Qty  | Order    |  |
|------|-----------------------------------------------------------------------------------------------------------------------------------------------------------------------------------------------------------------------------------------|----------|----------------------------------------------------------------------------------------------|------|----------|--|
|      | Part No.                                                                                                                                                                                                                                | Part No. | Description                                                                                  | Req  | Quantity |  |
| R&R  | Rollers                                                                                                                                                                                                                                 |          |                                                                                              |      |          |  |
| 1    | R700510                                                                                                                                                                                                                                 | E877     | Roller - Regreasable 3                                                                       | 1    |          |  |
|      | Tech Note: Construct<br>bearings for extende                                                                                                                                                                                            | ?d       |                                                                                              |      |          |  |
| 2    | R7003000                                                                                                                                                                                                                                |          | Roller - Smooth UHMW Polyethylene                                                            | 1    |          |  |
|      | Tech Note: Machined steel shaft and requi                                                                                                                                                                                               | less     |                                                                                              |      |          |  |
| 3    | RE835                                                                                                                                                                                                                                   | E835     | Roller - Smooth Tubular Steel                                                                | 1    |          |  |
| Over | haul Kits                                                                                                                                                                                                                               |          |                                                                                              |      |          |  |
| 15   | R101399                                                                                                                                                                                                                                 |          | Overhaul Kit - UHMW 2 Pc Roller                                                              | 1    |          |  |
|      | Tech Note: Fits all R&R 2-1/2" - 3-1/2" Dia. Black UHMW Plastic Rollers that do not use ball bearings Includes 2 ea.: R1503230 Star Washers, R1503470 Seals, R150333 Thrust Washers, R3296-15 Locknuts, R1503471 Bronze Thrust Washers: |          |                                                                                              |      |          |  |
| 16   | R700505                                                                                                                                                                                                                                 |          | Conversion Kit - Roller                                                                      | 0    |          |  |
|      |                                                                                                                                                                                                                                         |          | ring Cones, R254-79 Bearing Cups, R328062 Sec<br>01 Roller Ends & R700502 Grease Retainers.: | als, |          |  |
| Othe | r Parts Available                                                                                                                                                                                                                       |          |                                                                                              |      |          |  |
| 45   | R700401                                                                                                                                                                                                                                 |          | Bushing - Front Roller                                                                       | 2    |          |  |
| 46   | R700511                                                                                                                                                                                                                                 |          | Shaft - Roller - 3 Roller                                                                    | 1    |          |  |
| 47   | R700502                                                                                                                                                                                                                                 |          | Retainer - Grease                                                                            | 2    |          |  |
| 48   | R500534                                                                                                                                                                                                                                 |          | Bearing - with Cup                                                                           | 2    |          |  |
| 49   | R328062                                                                                                                                                                                                                                 |          | Seal - Roller                                                                                | 2    |          |  |
| 50   | R700501                                                                                                                                                                                                                                 |          | Roller End - Regreasable                                                                     | 2    |          |  |
| 51   | R700517                                                                                                                                                                                                                                 |          | Screw - Allen HD Set 1/2-13x3/8                                                              | 2    |          |  |
| 52   | R302-5                                                                                                                                                                                                                                  |          | Fitting - Grease                                                                             | 2    |          |  |
|      |                                                                                                                                                                                                                                         |          |                                                                                              |      |          |  |

## **Replaces National 84 Mower Parts**

Cutting Unit Rollers

|    | R&R<br>Part No.                                                         | Roners | OEM<br>Part No. | Description                   | Qty<br>Req | Order<br>Quantity |  |  |
|----|-------------------------------------------------------------------------|--------|-----------------|-------------------------------|------------|-------------------|--|--|
| 53 | R1503470                                                                |        |                 | Seal - Inner Wiper            | 2          |                   |  |  |
| 54 | R1503230                                                                |        |                 | Washer - Thrust Outer Keyed   | 2          |                   |  |  |
| 55 | R1503471                                                                |        |                 | Washer - Thrust SAE660 Bronze | 2          |                   |  |  |
| 56 | R150333                                                                 |        |                 | Washer - Flat Keyed Outer SS  | 2          |                   |  |  |
| 57 | R3296-15                                                                |        |                 | Locknut - 3/4-16 Nylon Jam    | 2          |                   |  |  |
| 58 | RE850                                                                   |        | E850            | Bushing - Bronze              | 2          |                   |  |  |
| 59 | R254-78                                                                 |        |                 | Tapered Bearing Cone          | 2          |                   |  |  |
| 60 | R254-79                                                                 |        |                 | Cup - Bearing                 | 2          |                   |  |  |
|    | Tech Note: Use R254-79M installation mandrel to properly install race.: |        |                 |                               |            |                   |  |  |