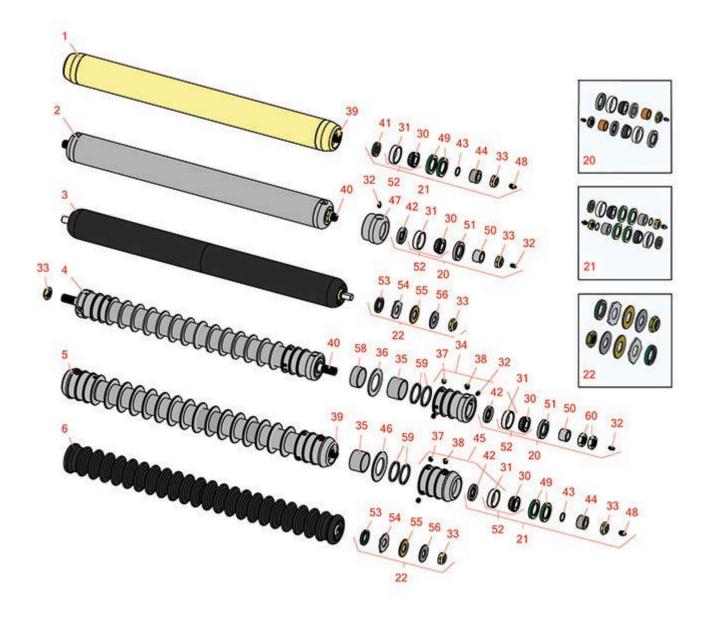

## **Replaces John Deere Gang Mower Parts**

MK II Cutting Unit Rollers

|       | R&R<br>Part No.                                                                                                                                                                                                                    | OEM<br>Part No. | Description                           | Qty<br>Req | Order<br>Quantity |  |
|-------|------------------------------------------------------------------------------------------------------------------------------------------------------------------------------------------------------------------------------------|-----------------|---------------------------------------|------------|-------------------|--|
| R&R I | Rollers                                                                                                                                                                                                                            |                 |                                       |            |                   |  |
| 1     | RAET10443                                                                                                                                                                                                                          |                 | Roller - Smooth Tubular Steel         | 0          |                   |  |
|       | Tech Note: Constructed with a through shaft, this heavy duty roller uses greasable tapered bearings for extended life.:                                                                                                            |                 |                                       |            |                   |  |
| 2     | R500505                                                                                                                                                                                                                            |                 | Roller - Smooth Tubular Steel         | 0          |                   |  |
|       | Tech Note: Constructed with a through shaft, this heavy duty roller uses greasable tapered bearings for extended life.:                                                                                                            |                 |                                       |            |                   |  |
| 3     | R1203610                                                                                                                                                                                                                           |                 | Roller - Smooth UHMW<br>Polyethylene  | 0          |                   |  |
|       | Tech Note: Machined from solid UHMW, this low maintenance roller uses a 1" solid stainless steel shaft and requires no grease. UHMW material prevents build-up of debris.:                                                         |                 |                                       |            |                   |  |
| 4     | R500500R                                                                                                                                                                                                                           |                 | Roller - Grooved Repairable Steel     | 0          |                   |  |
|       | Tech Note: Constructed with a through shaft and greasable ball bearings, this roller can be repaired by unscrewing the ends and replacing the series of washers and spacers.:                                                      |                 |                                       |            |                   |  |
| 5     | R500507                                                                                                                                                                                                                            |                 | Roller - Grooved Repairable Steel     | 0          |                   |  |
|       | Tech Note: Constructed with a through shaft and greasable ball bearings, this roller can be repaired by unscrewing the ends and replacing the series of washers and spacers.:                                                      |                 |                                       |            |                   |  |
| 6     | R1203700                                                                                                                                                                                                                           |                 | Roller - Grooved UHMW<br>Polyethylene | 0          |                   |  |
|       | Tech Note: Machined from solid UHMW, this low maintenance roller rotates around a 1" solid stainless steel shaft and requires no bearings or grease. Patented groove design and smooth UHMW material prevents build-up of debris.: |                 |                                       |            |                   |  |
| Overl | haul Kits                                                                                                                                                                                                                          |                 |                                       |            |                   |  |
| 20    | R100135                                                                                                                                                                                                                            |                 | Overhaul Kit - Roller                 | 0          |                   |  |
|       | Tech Note: Includes 2 ea.:R302-5 Grease Fittings, R253-122 Seals, R253-117 Seals, R150674 Wear Sleeves, R254-78 Bearings, R254-79 Bearing Cups, & R3296-15 Locknuts:                                                               |                 |                                       |            |                   |  |
| 21    | RAET10632                                                                                                                                                                                                                          | AET10632        | Overhaul Kit - Roller                 | 0          |                   |  |

## **Replaces John Deere Gang Mower Parts**

MK II Cutting Unit Rollers

|      | R&R<br>Part No.                                                                                                                                                                                                                         | OEM<br>Part No.              | Description                        | Qty<br>Req | Order<br>Quantity |  |  |  |  |
|------|-----------------------------------------------------------------------------------------------------------------------------------------------------------------------------------------------------------------------------------------|------------------------------|------------------------------------|------------|-------------------|--|--|--|--|
|      | Tech Note: Includes 4 ea: RET15755 Seal; 2 ea: R237-54 O-Ring, R253-122 Seal, R254-78 Bearing,<br>R254-79 Cup, R3296-15 Locknut, R471219 Grease Zerk, RET15726 Sleeve, RET15756 Seal:                                                   |                              |                                    |            |                   |  |  |  |  |
| 22   | R101399                                                                                                                                                                                                                                 |                              | Overhaul Kit - UHMW 2 Pc Roller    | 1          |                   |  |  |  |  |
|      | Tech Note: Fits all R&R 2-1/2" - 3-1/2" Dia. Black UHMW Plastic Rollers that do not use ball bearings Includes 2 ea.: R1503230 Star Washers, R1503470 Seals, R150333 Thrust Washers, R3296-15 Locknuts, R1503471 Bronze Thrust Washers: |                              |                                    |            |                   |  |  |  |  |
| Othe | r Parts Available                                                                                                                                                                                                                       |                              |                                    |            |                   |  |  |  |  |
| 30   | R254-78                                                                                                                                                                                                                                 | JD8188                       | Tapered Bearing Cone               | 2          |                   |  |  |  |  |
| 31   | R254-79                                                                                                                                                                                                                                 | JD8226                       | Cup - Bearing                      | 2          |                   |  |  |  |  |
|      | Tech Note: Use R254-79M installation mandrel to properly install race.:                                                                                                                                                                 |                              |                                    |            |                   |  |  |  |  |
| 32   | R302-5                                                                                                                                                                                                                                  | JD7797,<br>JD7842,<br>JD7844 | Fitting - Grease                   | 2          |                   |  |  |  |  |
| 33   | R3296-15                                                                                                                                                                                                                                | N101345                      | Locknut - 3/4-16 Nylon Jam         | 2          |                   |  |  |  |  |
| 34   | R150670                                                                                                                                                                                                                                 |                              | Roller End - 2-3/4 Threaded        | 2          |                   |  |  |  |  |
| 35   | R150671                                                                                                                                                                                                                                 |                              | Spacer - 2 3/4 / 3 Rollers 13/16 L | 0          |                   |  |  |  |  |
| 35   | R150676                                                                                                                                                                                                                                 |                              | Spacer - 2-3/4 Dia x 1-1/4 L       | 0          |                   |  |  |  |  |
| 36   | R150672                                                                                                                                                                                                                                 |                              | Washer - 2-3/4 Roller              | 14         |                   |  |  |  |  |
| 37   | R150691                                                                                                                                                                                                                                 |                              | Screw - Set Nyloc 3/8-16 x 3/8     | 4          |                   |  |  |  |  |
| 38   | R170714                                                                                                                                                                                                                                 | E14814                       | Fitting - Pressure Relief          | 2          |                   |  |  |  |  |
| 39   | RET15758                                                                                                                                                                                                                                | ET15758                      | Shaft - Roller                     | 1          |                   |  |  |  |  |
|      | Tech Note: 12mm hole in shaft end:                                                                                                                                                                                                      |                              |                                    |            |                   |  |  |  |  |
| 40   | R500502                                                                                                                                                                                                                                 |                              | Shaft - Grooved Roller             | 1          |                   |  |  |  |  |
|      | Tech Note: 12mm l                                                                                                                                                                                                                       | hole in shaft end:           |                                    |            |                   |  |  |  |  |

## **Replaces John Deere Gang Mower Parts**

MK II Cutting Unit Rollers

|    | R&R<br>Part No. | OEM<br>Part No.              | Description                   | Qty<br>Req | Order<br>Quantity |
|----|-----------------|------------------------------|-------------------------------|------------|-------------------|
| 41 | RET15756        | ET15756,<br>MT1739,<br>MT739 | Seal                          | 2          |                   |
| 42 | R253-122        | 253-122                      | Seal                          | 2          |                   |
| 43 | R237-54         | U46731,<br>U6731             | O-Ring - Small                | 2          |                   |
| 44 | RET15726        | ET15726,<br>RET15726         | Sleeve - Wear Hardened        | 2          |                   |
| 45 | R500511         |                              | Roller End - Threaded 3       | 2          |                   |
| 46 | R150673         |                              | Washer - 3 Repairable Roller  | 15         |                   |
| 47 | R5-4035         |                              | Roller End - 2-7/8 OD         | 2          |                   |
| 48 | R471219         | 471219,<br>JD7759,<br>JD7798 | Zerk - Grease                 | 2          |                   |
| 49 | RET15755        | ET15755                      | Seal - Oil                    | 4          |                   |
| 50 | R150674         |                              | Sleeve - Wear 3/4 Plated      | 2          |                   |
| 51 | R253-117        |                              | Seal - Outer Triple Lip       | 2          |                   |
| 52 | R500534         |                              | Bearing - with Cup            | 2          |                   |
| 53 | R1503470        |                              | Seal - Inner Wiper            | 2          |                   |
| 54 | R1503230        |                              | Washer - Thrust Outer Keyed   | 2          |                   |
| 55 | R1503471        |                              | Washer - Thrust SAE660 Bronze | 2          |                   |
| 56 | R150333         |                              | Washer - Flat Keyed Outer SS  | 2          |                   |
| 58 | R150678         |                              | Spacer - Grooved Roller 3/4   | 1          |                   |
| 59 | R150676A        |                              | Spacer - 1/8                  | 2          |                   |
| 60 | R3220-7         |                              | Nut - 3/4-16 Jam Zinc         | 2          |                   |
|    |                 |                              |                               |            |                   |